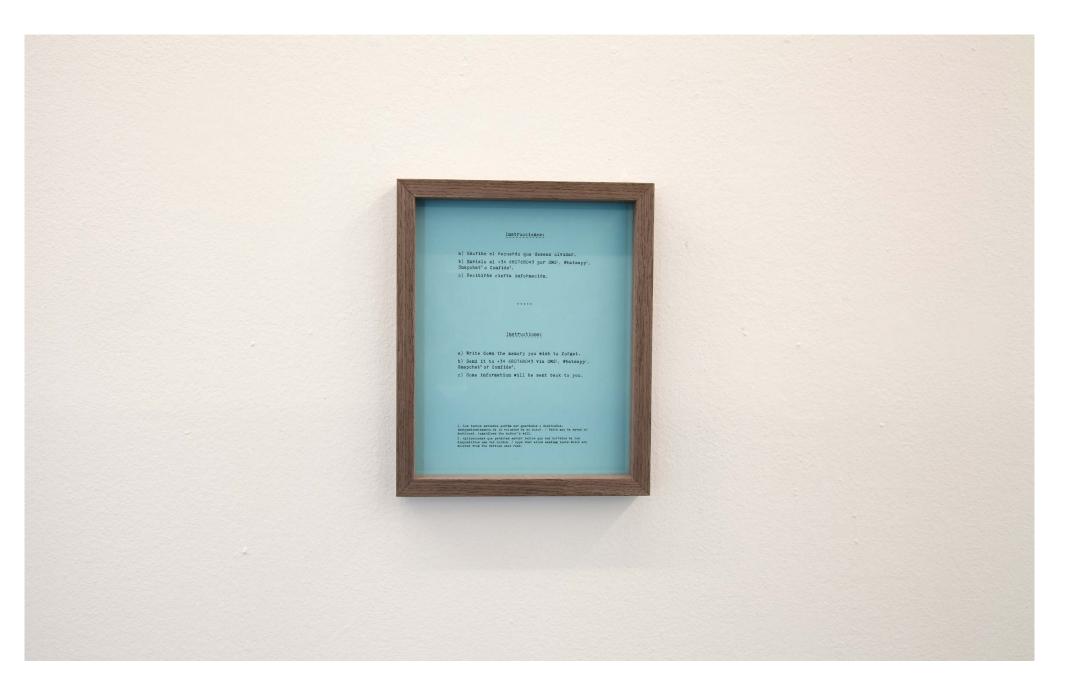

## BOILER ROOM Lacunæ. Pedro Torres

∀ ٦ L A

*BOILER ROOM. Lacunae* Entrance

*Blur,* 2016 Fog. Variable dimensions

forget / forgive, 2015 Postcard. 10 x 15 cm

*Let Go,* 2016 Action. Printed text. 20 x 25 cm