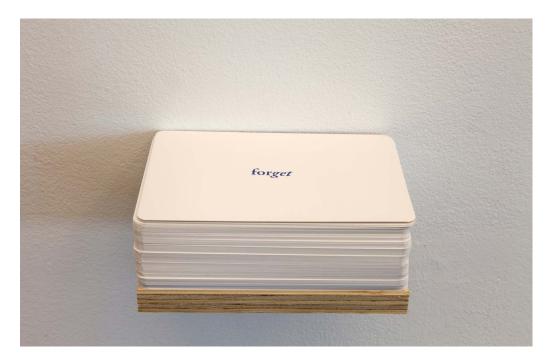

## BOILER ROOM Lacunæ. Pedro Torres

∀ ٦ L A

*BOILER ROOM. Lacunae* Entrance

*Blur,* 2016 Fog. Variable dimensions

forget / forgive, 2015 Postcard. 10 x 15 cm

*Let Go,* 2016 Action. Printed text. 20 x 25 cm