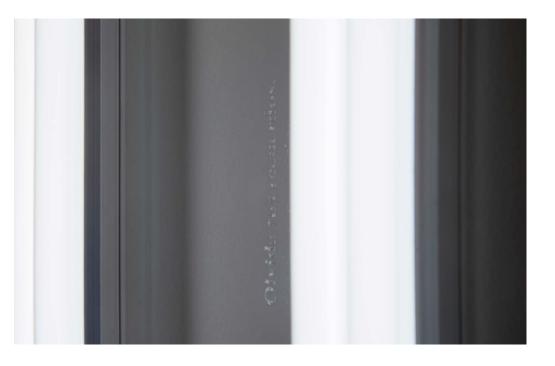

*Last*, 2016 Installation with fossil, photographic reproductions, cellophane, wood and methacrylate. Variable dimensions

*Nine (II)*, 2016 Installation with text, fluorescent tubes and essence of rosemary Variable dimensions