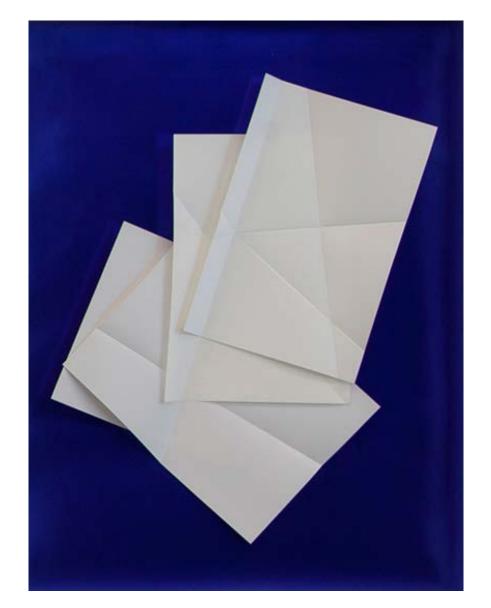

*From Occator*, 2015 Photographs and printed text. 50 x 50 cm

Fading Browsing History Series (Tracking Traces), 2015 Photographic papers, blue foil paper. 50 x 65 x 5 cm (each one)

Fading Browsing History Series (Tracking Traces), 2015 Photographic papers, blue foil paper. 50 x 65 x 5 cm