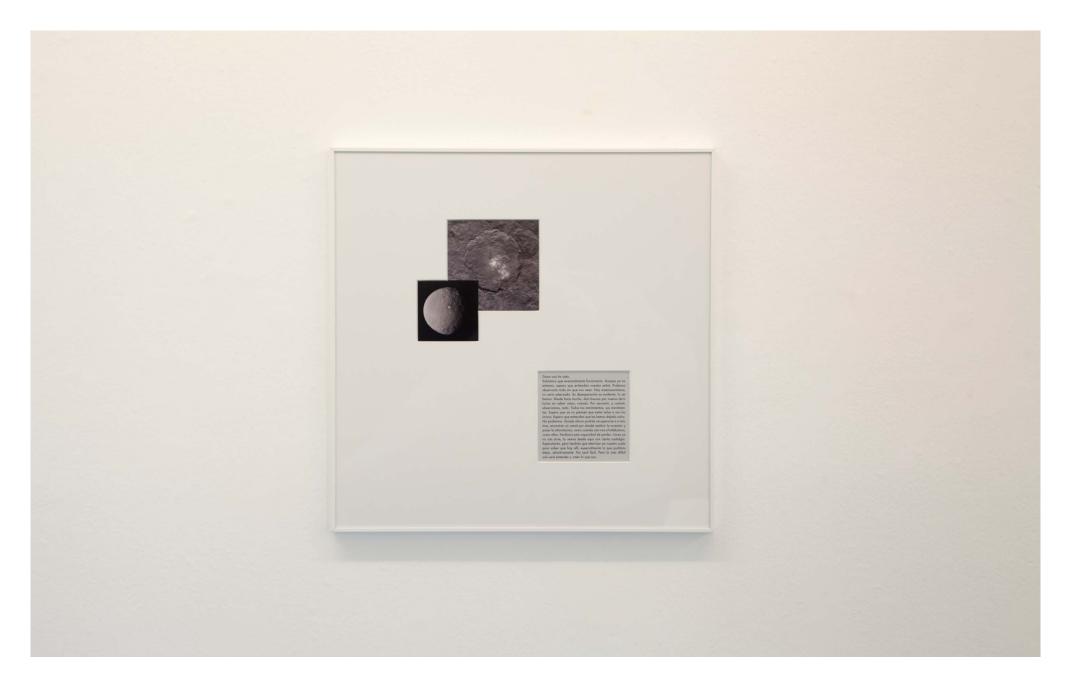

*From Occator*, 2015 Photographs and printed text. 50 x 50 cm

Fading Browsing History Series (Tracking Traces), 2015 Photographic papers, blue foil paper. 50 x 65 x 5 cm (each one)

Fading Browsing History Series (Tracking Traces), 2015 Photographic papers, blue foil paper. 50 x 65 x 5 cm