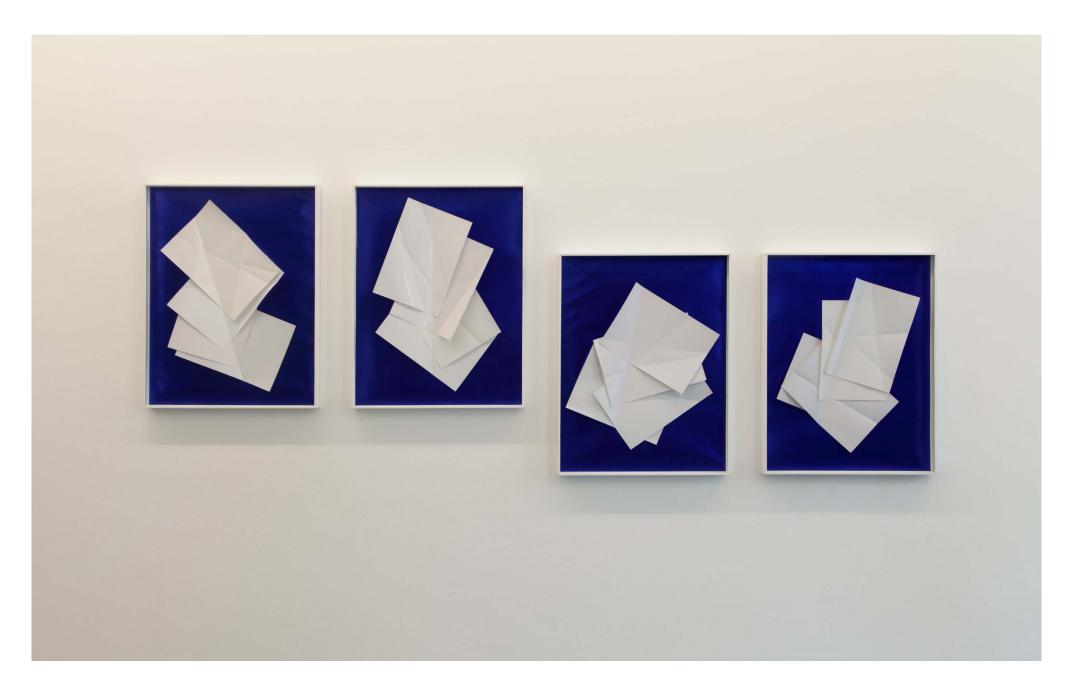

*From Occator*, 2015 Photographs and printed text. 50 x 50 cm

Fading Browsing History Series (Tracking Traces), 2015 Photographic papers, blue foil paper. 50 x 65 x 5 cm (each one)

Fading Browsing History Series (Tracking Traces), 2015 Photographic papers, blue foil paper. 50 x 65 x 5 cm