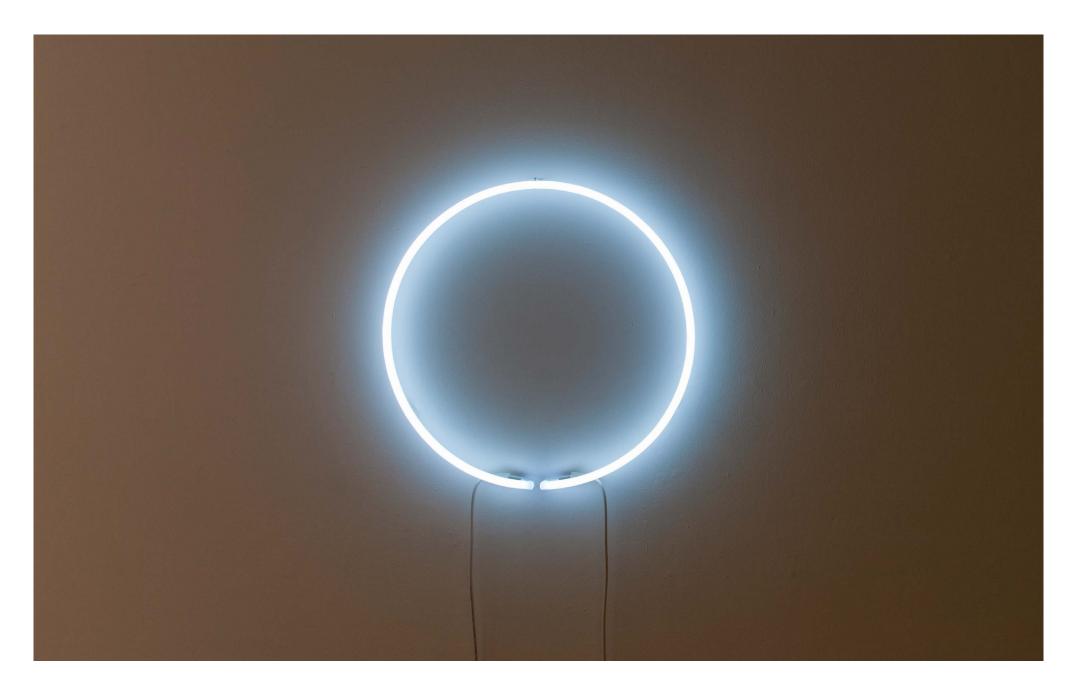

*Last*, 2016 Installation with fossil, photographic reproductions, cellophane, wood and methacrylate. Variable dimensions

*Nine (II)*, 2016 Installation with text, fluorescent tubes and essence of rosemary Variable dimensions