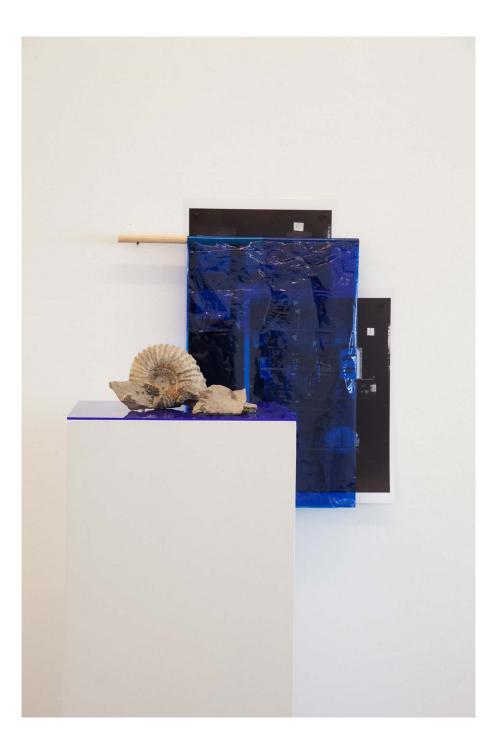

*Last*, 2016 Installation with fossil, photographic reproductions, cellophane, wood and methacrylate. Variable dimensions

*Nine (II)*, 2016 Installation with text, fluorescent tubes and essence of rosemary Variable dimensions