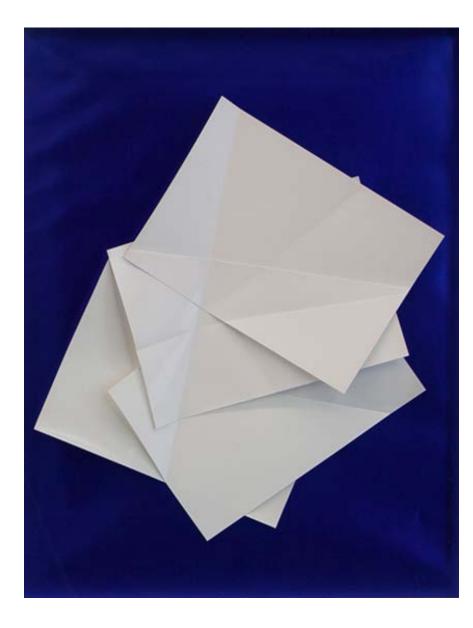

*From Occator*, 2015 Photographs and printed text. 50 x 50 cm

Fading Browsing History Series (Tracking Traces), 2015 Photographic papers, blue foil paper. 50 x 65 x 5 cm (each one)

Fading Browsing History Series (Tracking Traces), 2015 Photographic papers, blue foil paper. 50 x 65 x 5 cm