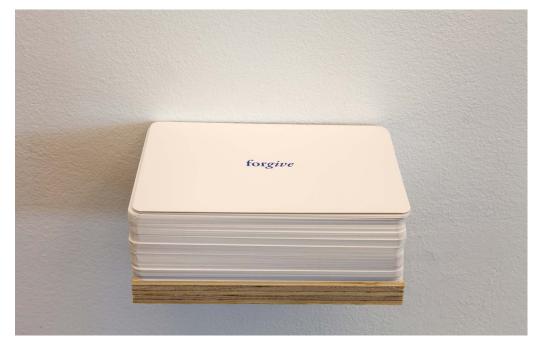

## BOILER ROOM Lacunæ. Pedro Torres

∀ ٦ L A

*BOILER ROOM. Lacunae* Entrance

*Blur,* 2016 Fog. Variable dimensions

forget / forgive, 2015 Postcard. 10 x 15 cm

*Let Go,* 2016 Action. Printed text. 20 x 25 cm