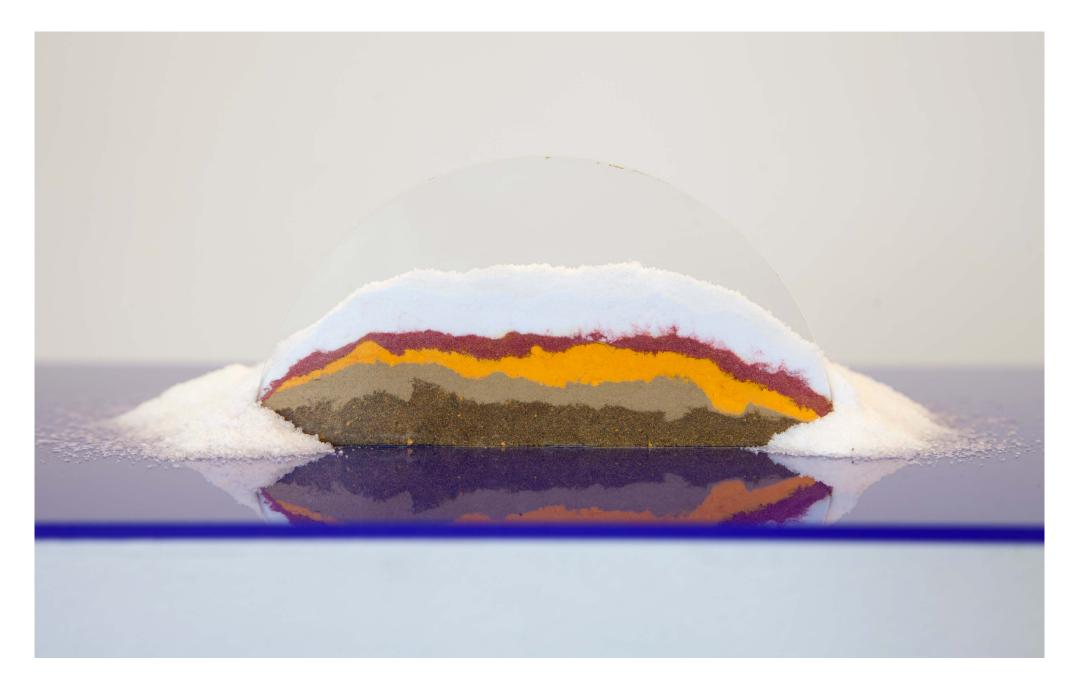

*Last*, 2016 Installation with fossil, photographic reproductions, cellophane, wood and methacrylate. Variable dimensions

*Nine (II)*, 2016 Installation with text, fluorescent tubes and essence of rosemary Variable dimensions