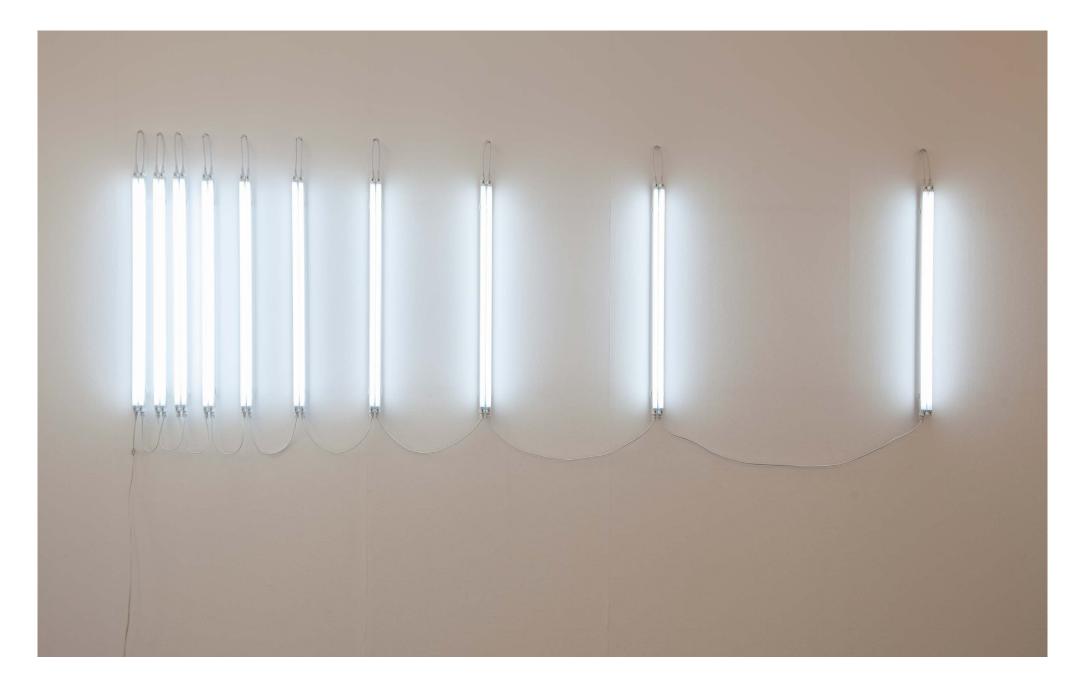

*Last*, 2016 Installation with fossil, photographic reproductions, cellophane, wood and methacrylate. Variable dimensions

*Nine (II)*, 2016 Installation with text, fluorescent tubes and essence of rosemary Variable dimensions