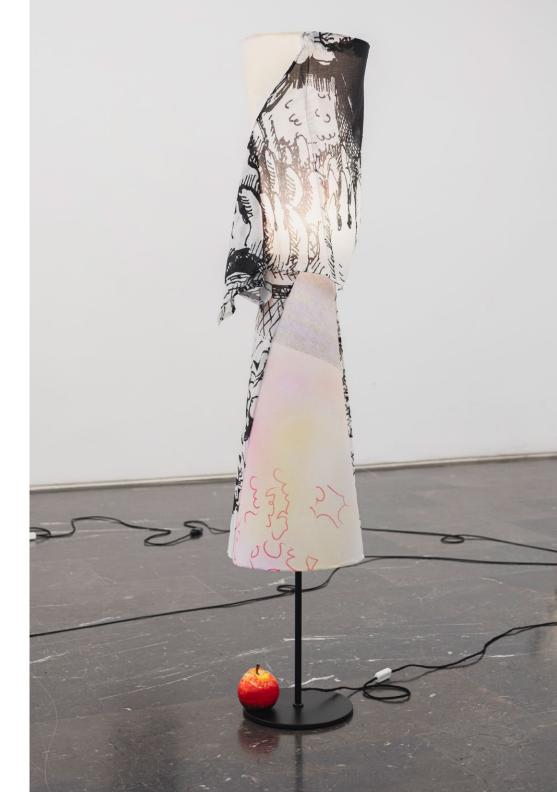

La cueva, sus flores y patrones Lamarche-Ovize

Luis Adelantado Valencia

Bonaire, 6 46003 VALENCIA. Spain T: (+34) 963 510 179 info@luisadelantado.com www.luisadelantado.com

La luz de la cueva, 2021 Ceramic, light bulb and lampshade with printed fabric. 158 x 30 x 30 cm

La luz de la cueva, 2021 Ceramic, light bulb and lampshade with printed fabric. 94 x 31 x 31 cm

La luz de la cueva, 2021 Ceramic, light bulb and lampshade with printed fabric.  $143 \times 64 \times 64$  cm

La luz de la cueva, 2021 Ceramic, light bulb and lampshade with printed fabric. 60 x 50 x 50 cm

Rufus, 2019 Glazed ceramic. 66 x 45 x 45 cm

Les tissages (Joséphine), 2020 Mixed media on paper. (Detail). 143 x 117 cm