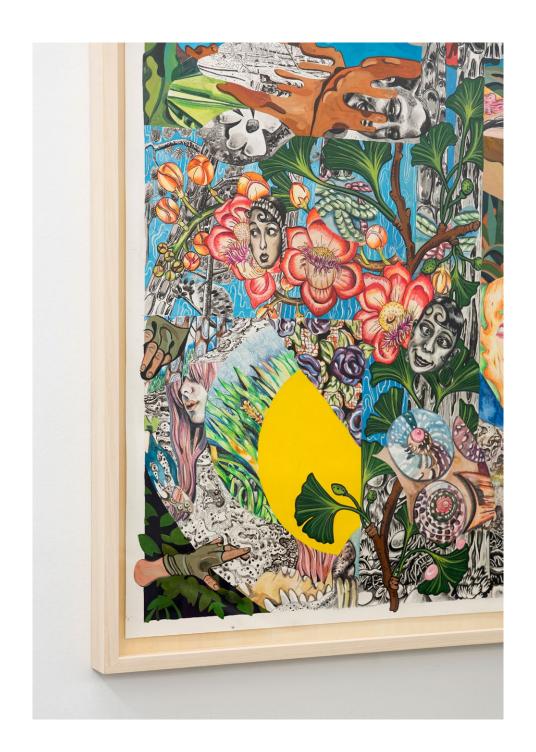

La luz de la cueva, 2021 Ceramic, light bulb and lampshade with printed fabric. 60 x 50 x 50 cm

Rufus, 2019 Glazed ceramic. 66 x 45 x 45 cm

Les tissages (Joséphine), 2020 Mixed media on paper. (Detail). 143 x 117 cm