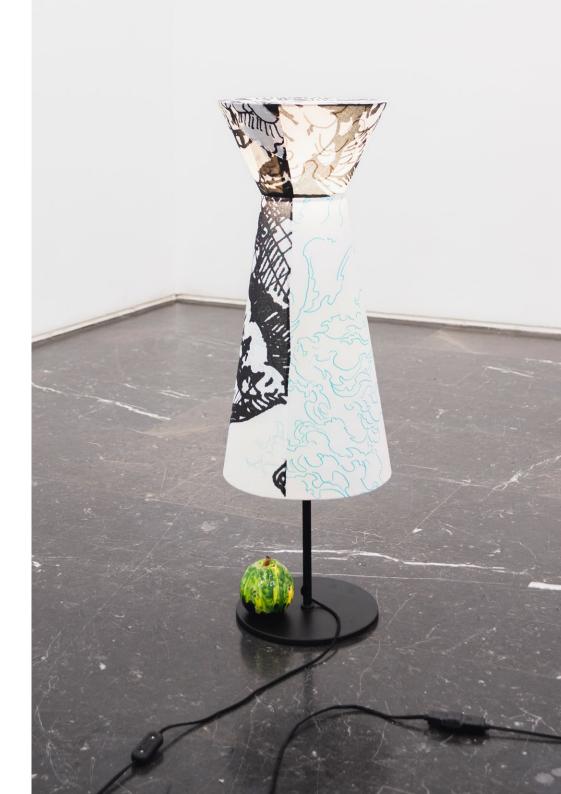

La cueva, sus flores y patrones Lamarche-Ovize

Luis Adelantado Valencia

Bonaire, 6 46003 VALENCIA. Spain T: (+34) 963 510 179 info@luisadelantado.com www.luisadelantado.com

La luz de la cueva, 2021 Ceramic, light bulb and lampshade with printed fabric. 158 x 30 x 30 cm

La luz de la cueva, 2021 Ceramic, light bulb and lampshade with printed fabric. 94 x 31 x 31 cm

La luz de la cueva, 2021 Ceramic, light bulb and lampshade with printed fabric.  $143 \times 64 \times 64$  cm

La luz de la cueva, 2021 Ceramic, light bulb and lampshade with printed fabric. 60 x 50 x 50 cm

Rufus, 2019 Glazed ceramic. 66 x 45 x 45 cm

Les tissages (Joséphine), 2020 Mixed media on paper. (Detail). 143 x 117 cm