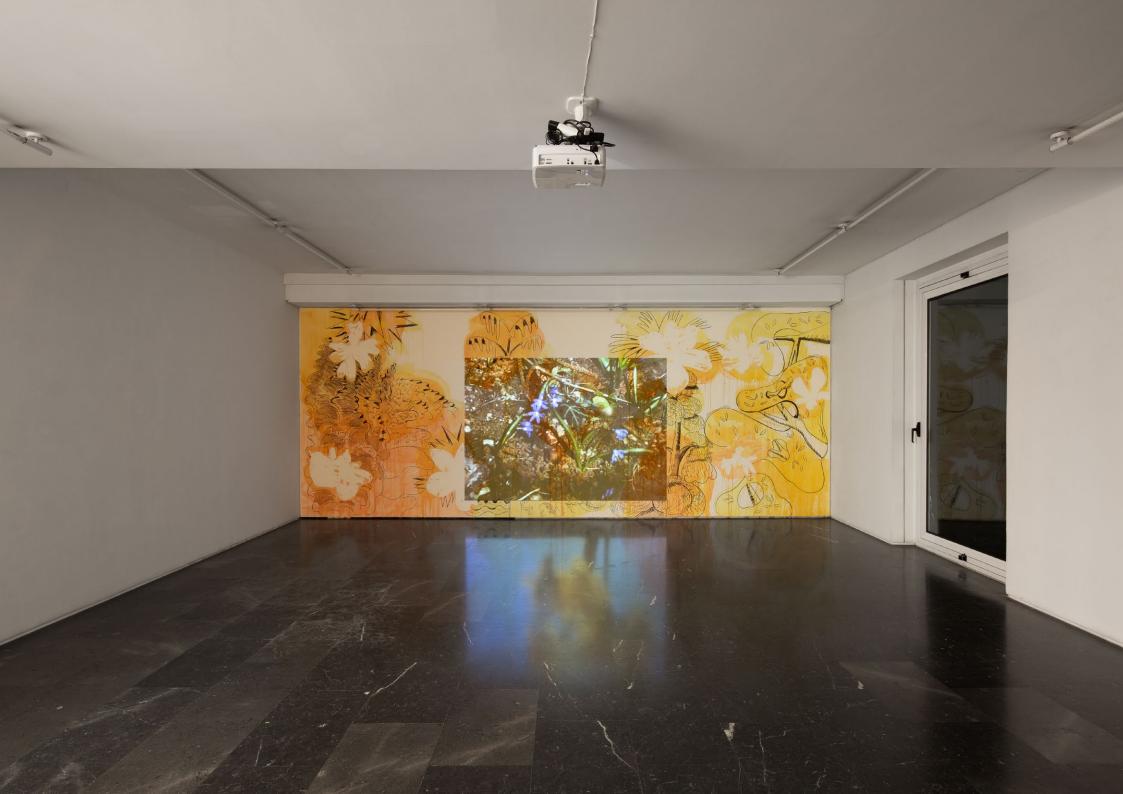

Ceramic Doll, 2020 Glazed ceramic. 70 x 61 x 61 cm

Ceramic Doll, 2020 Glazed ceramic. 138 x 64 x 64 cm

Opa, 2021 Video projection on site-specific mural in watercolor and charcoal. 262 x 658 cm / 5' 41"