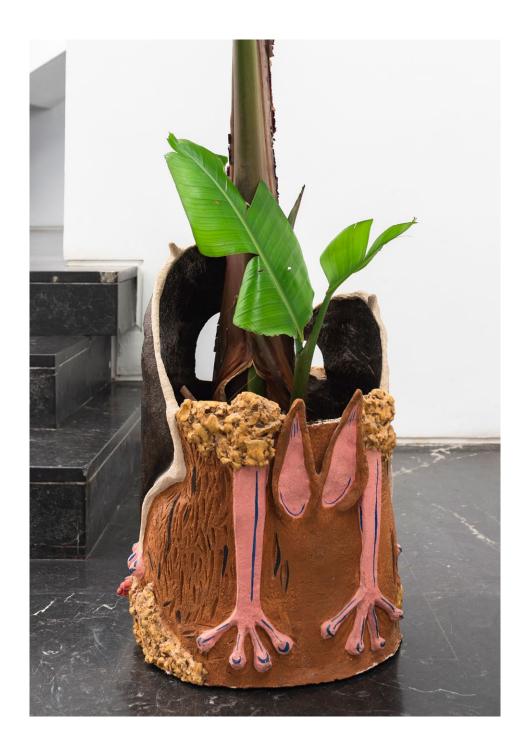

La cueva, sus flores y patrones Lamarche-Ovize

Luis Adelantado Valencia

Bonaire, 6 46003 VALENCIA. Spain T: (+34) 963 510 179 info@luisadelantado.com www.luisadelantado.com

La luz de la cueva, 2021 Ceramic, light bulb and lampshade with printed fabric. 158 x 30 x 30 cm

La luz de la cueva, 2021 Ceramic, light bulb and lampshade with printed fabric. 94 x 31 x 31 cm

La luz de la cueva, 2021 Ceramic, light bulb and lampshade with printed fabric.  $143 \times 64 \times 64$  cm

La luz de la cueva, 2021 Ceramic, light bulb and lampshade with printed fabric. 60 x 50 x 50 cm

Rufus, 2019 Glazed ceramic. 66 x 45 x 45 cm

Les tissages (Joséphine), 2020 Mixed media on paper. (Detail). 143 x 117 cm