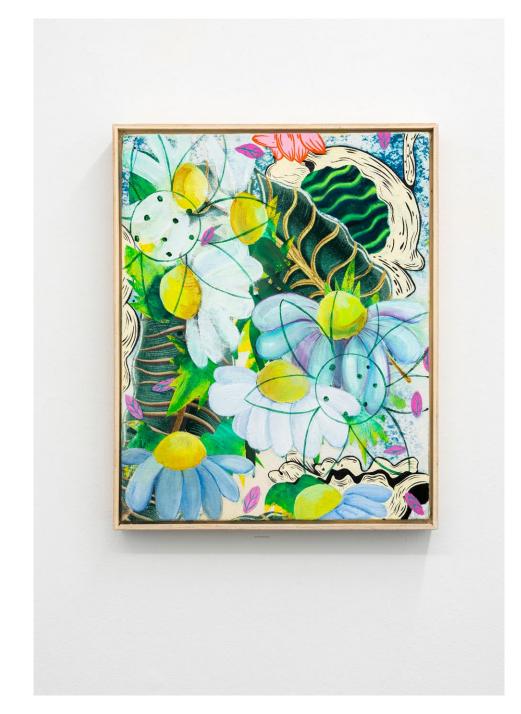

La cueva, sus flores y patrones Lamarche-Ovize

Luis Adelantado Valencia

Bonaire, 6 46003 VALENCIA. Spain T: (+34) 963 510 179 info@luisadelantado.com www.luisadelantado.com







La luz de la cueva, 2021 Ceramic, light bulb and lampshade with printed fabric. 158 x 30 x 30 cm



La luz de la cueva, 2021 Ceramic, light bulb and lampshade with printed fabric. 94 x 31 x 31 cm



La luz de la cueva, 2021 Ceramic, light bulb and lampshade with printed fabric.  $143 \times 64 \times 64$  cm



La luz de la cueva, 2021 Ceramic, light bulb and lampshade with printed fabric. 60 x 50 x 50 cm











Rufus, 2019 Glazed ceramic. 66 x 45 x 45 cm







Les tissages (Joséphine), 2020 Mixed media on paper. (Detail). 143 x 117 cm





























Ceramic Doll, 2020 Glazed ceramic. 70 x 61 x 61 cm







Ceramic Doll, 2020 Glazed ceramic. 138 x 64 x 64 cm









Opa, 2021 Video projection on site-specific mural in watercolor and charcoal. 262 x 658 cm / 5' 41"



Luis Adelantado Valencia

Bonaire, 6 46003 VALENCIA. Spain T: (+34) 963 510 179 info@luisadelantado.com www.luisadelantado.com