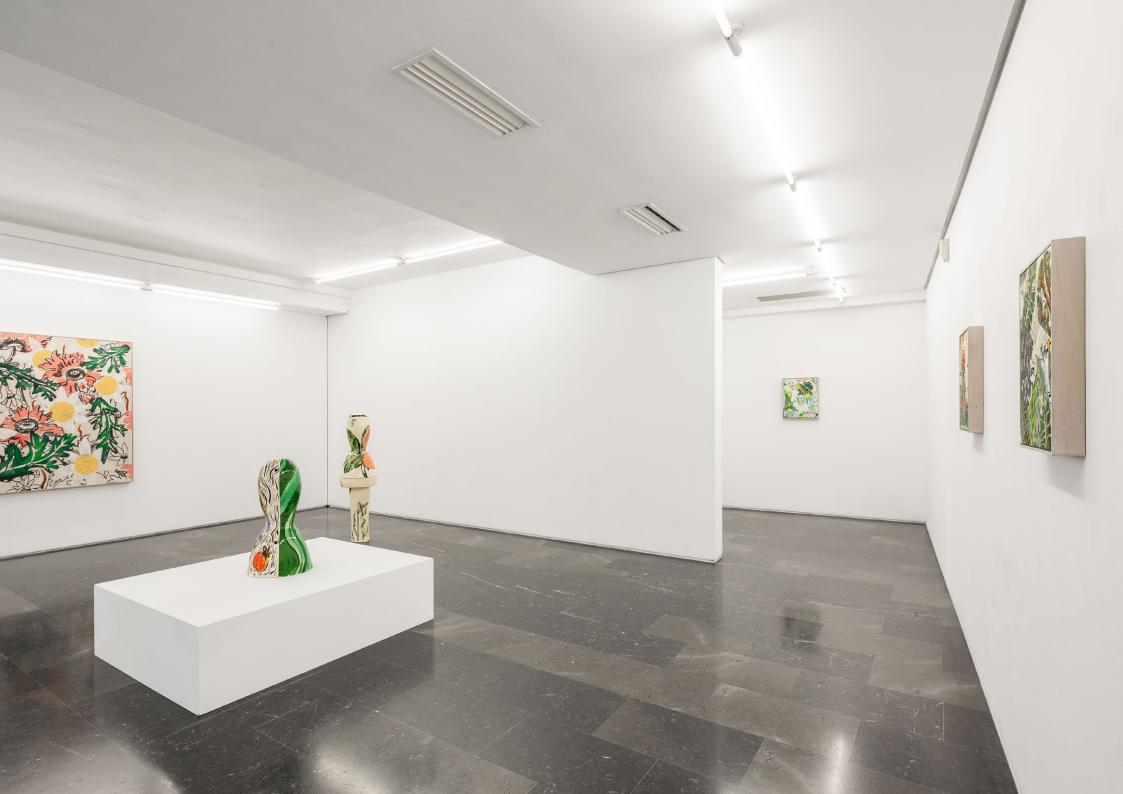

La cueva, sus flores y patrones Lamarche-Ovize

Luis Adelantado Valencia

Bonaire, 6 46003 VALENCIA. Spain T: (+34) 963 510 179 info@luisadelantado.com www.luisadelantado.com

La luz de la cueva, 2021 Ceramic, light bulb and lampshade with printed fabric. 158 x 30 x 30 cm

La luz de la cueva, 2021 Ceramic, light bulb and lampshade with printed fabric. 94 x 31 x 31 cm

La luz de la cueva, 2021 Ceramic, light bulb and lampshade with printed fabric.  $143 \times 64 \times 64$  cm

La luz de la cueva, 2021 Ceramic, light bulb and lampshade with printed fabric. 60 x 50 x 50 cm

Rufus, 2019 Glazed ceramic. 66 x 45 x 45 cm

Les tissages (Joséphine), 2020 Mixed media on paper. (Detail). 143 x 117 cm

Ceramic Doll, 2020 Glazed ceramic. 70 x 61 x 61 cm

Ceramic Doll, 2020 Glazed ceramic. 138 x 64 x 64 cm

Opa, 2021 Video projection on site-specific mural in watercolor and charcoal. 262 x 658 cm / 5' 41"