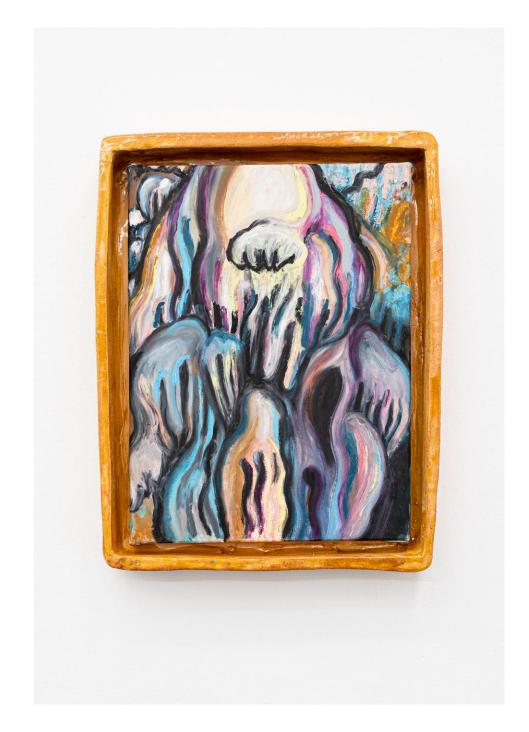

Ceramic Doll, 2020 Glazed ceramic. 70 x 61 x 61 cm

Ceramic Doll, 2020 Glazed ceramic. 138 x 64 x 64 cm

Opa, 2021 Video projection on site-specific mural in watercolor and charcoal. 262 x 658 cm / 5' 41"