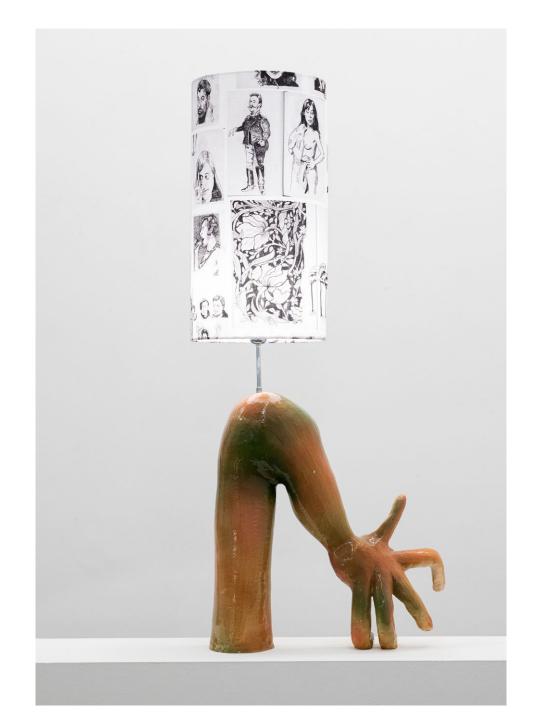

La cueva, sus flores y patrones Lamarche-Ovize

Luis Adelantado Valencia

Bonaire, 6 46003 VALENCIA. Spain T: (+34) 963 510 179 info@luisadelantado.com www.luisadelantado.com

La luz de la cueva, 2021 Ceramic, light bulb and lampshade with printed fabric. 158 x 30 x 30 cm

La luz de la cueva, 2021 Ceramic, light bulb and lampshade with printed fabric. 94 x 31 x 31 cm

La luz de la cueva, 2021 Ceramic, light bulb and lampshade with printed fabric.  $143 \times 64 \times 64$  cm

La luz de la cueva, 2021 Ceramic, light bulb and lampshade with printed fabric. 60 x 50 x 50 cm

Rufus, 2019 Glazed ceramic. 66 x 45 x 45 cm

Les tissages (Joséphine), 2020 Mixed media on paper. (Detail). 143 x 117 cm