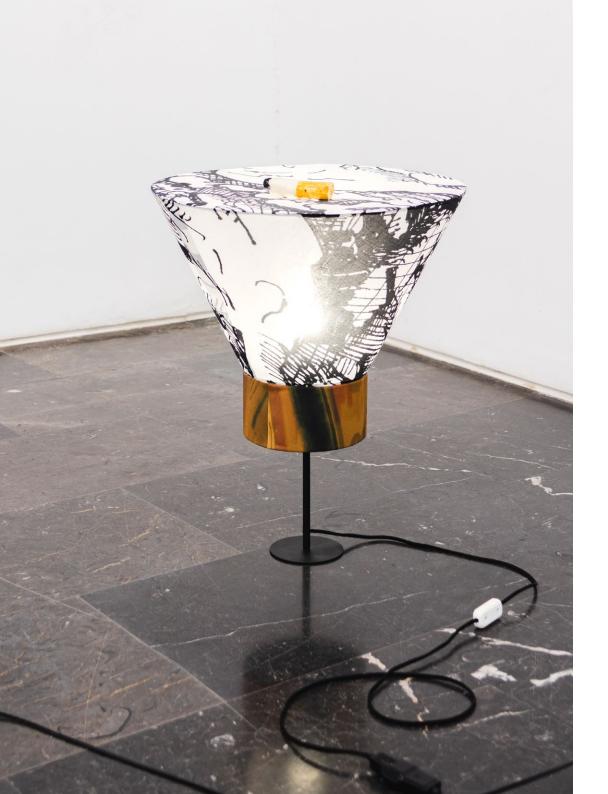

La luz de la cueva, 2021 Ceramic, light bulb and lampshade with printed fabric. 94 x 31 x 31 cm

La luz de la cueva, 2021 Ceramic, light bulb and lampshade with printed fabric.  $143 \times 64 \times 64$  cm