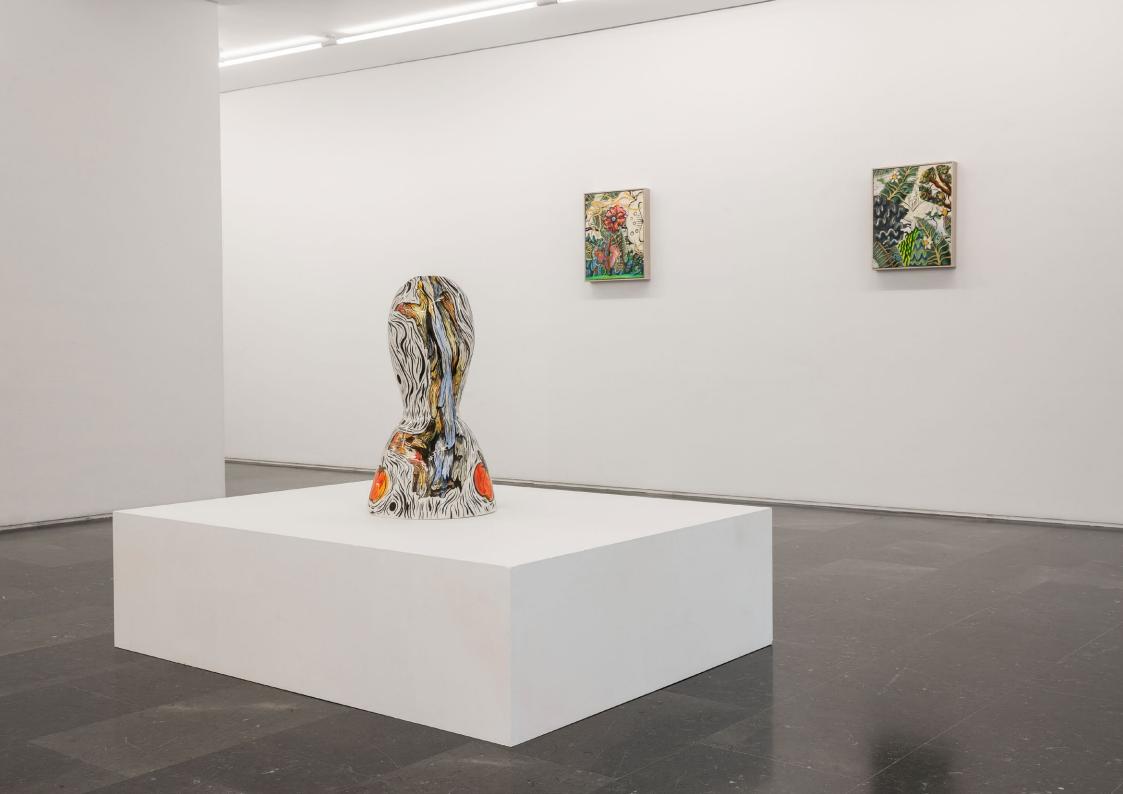

La luz de la cueva, 2021 Ceramic, light bulb and lampshade with printed fabric. 60 x 50 x 50 cm

Rufus, 2019 Glazed ceramic. 66 x 45 x 45 cm

Les tissages (Joséphine), 2020 Mixed media on paper. (Detail). 143 x 117 cm

Ceramic Doll, 2020 Glazed ceramic. 70 x 61 x 61 cm

Ceramic Doll, 2020 Glazed ceramic. 138 x 64 x 64 cm

Opa, 2021 Video projection on site-specific mural in watercolor and charcoal. 262 x 658 cm / 5' 41"