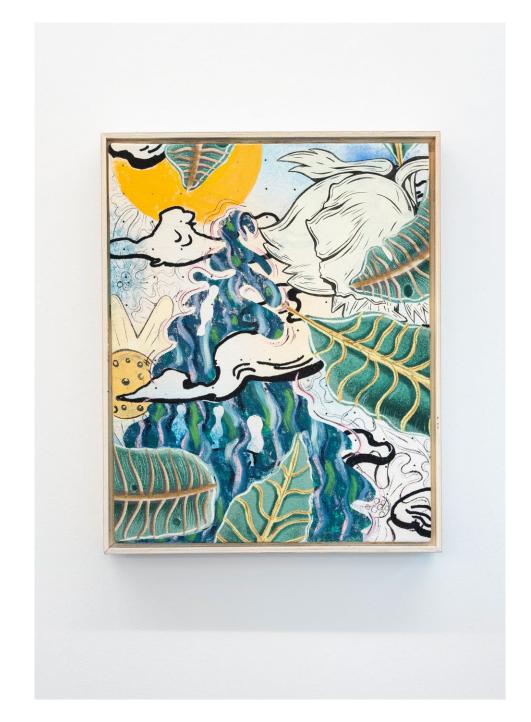

La cueva, sus flores y patrones Lamarche-Ovize

Luis Adelantado Valencia

Bonaire, 6 46003 VALENCIA. Spain T: (+34) 963 510 179 info@luisadelantado.com www.luisadelantado.com

La luz de la cueva, 2021 Ceramic, light bulb and lampshade with printed fabric. 158 x 30 x 30 cm

La luz de la cueva, 2021 Ceramic, light bulb and lampshade with printed fabric. 94 x 31 x 31 cm

La luz de la cueva, 2021 Ceramic, light bulb and lampshade with printed fabric.  $143 \times 64 \times 64$  cm

La luz de la cueva, 2021 Ceramic, light bulb and lampshade with printed fabric. 60 x 50 x 50 cm

Rufus, 2019 Glazed ceramic. 66 x 45 x 45 cm

Les tissages (Joséphine), 2020 Mixed media on paper. (Detail). 143 x 117 cm