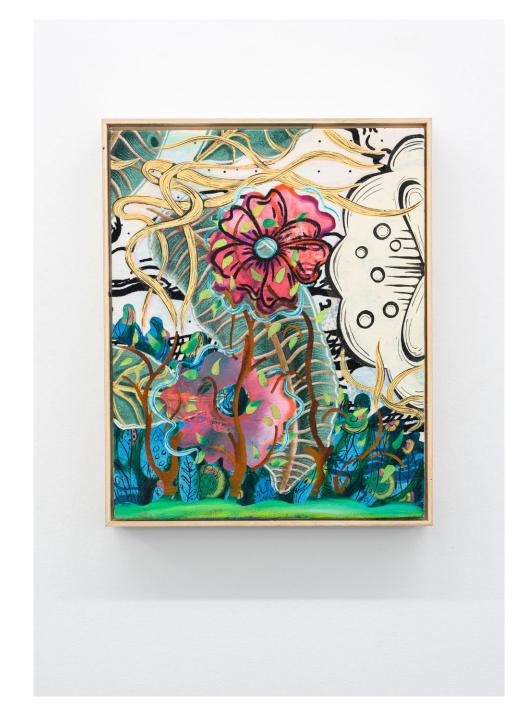

Ceramic Doll, 2020 Glazed ceramic. 70 x 61 x 61 cm

Ceramic Doll, 2020 Glazed ceramic. 138 x 64 x 64 cm

Opa, 2021 Video projection on site-specific mural in watercolor and charcoal. 262 x 658 cm / 5' 41"