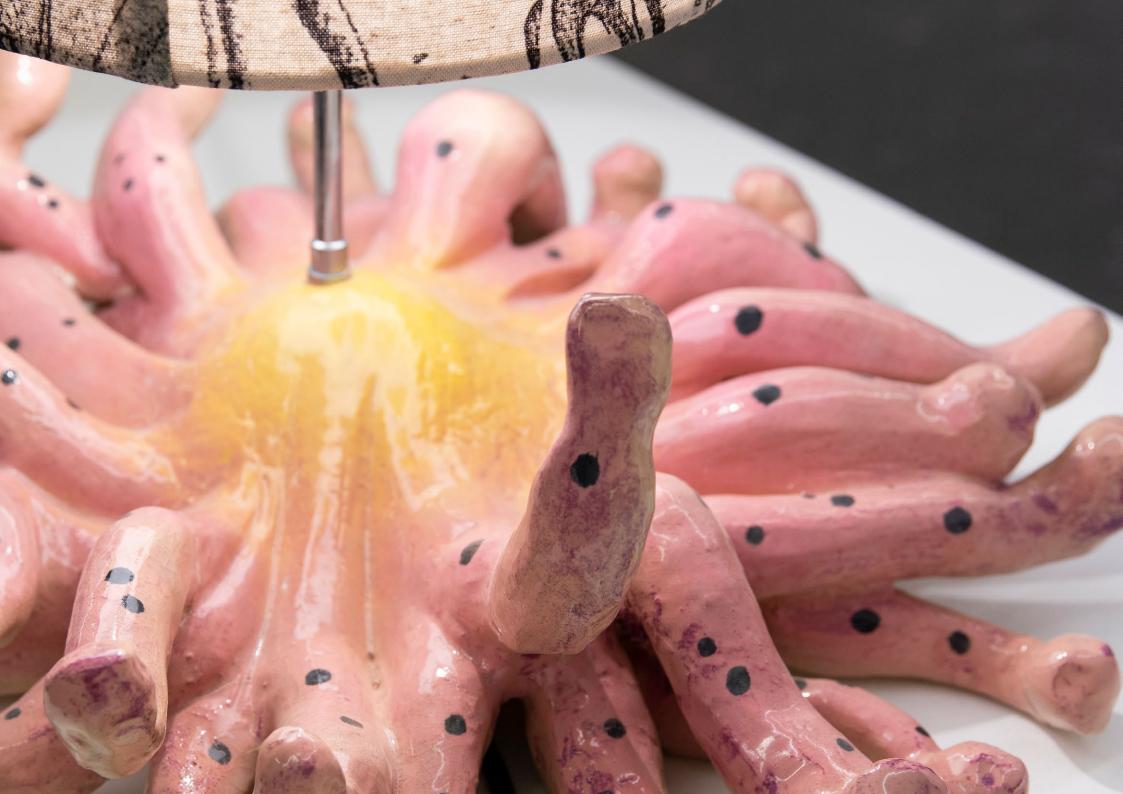

La cueva, sus flores y patrones Lamarche-Ovize

Luis Adelantado Valencia

Bonaire, 6 46003 VALENCIA. Spain T: (+34) 963 510 179 info@luisadelantado.com www.luisadelantado.com

La luz de la cueva, 2021 Ceramic, light bulb and lampshade with printed fabric. 158 x 30 x 30 cm

La luz de la cueva, 2021 Ceramic, light bulb and lampshade with printed fabric. 94 x 31 x 31 cm

La luz de la cueva, 2021 Ceramic, light bulb and lampshade with printed fabric.  $143 \times 64 \times 64$  cm

La luz de la cueva, 2021 Ceramic, light bulb and lampshade with printed fabric. 60 x 50 x 50 cm

Rufus, 2019 Glazed ceramic. 66 x 45 x 45 cm

Les tissages (Joséphine), 2020 Mixed media on paper. (Detail). 143 x 117 cm