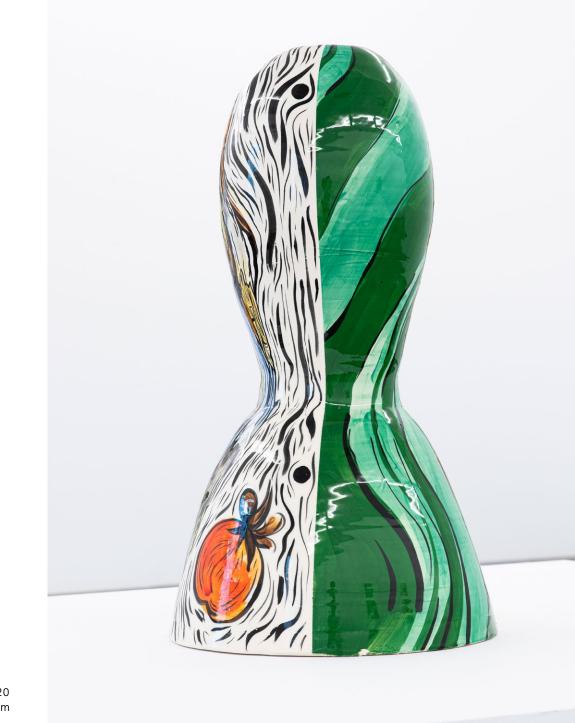

Ceramic Doll, 2020 Glazed ceramic. 70 x 61 x 61 cm

Ceramic Doll, 2020 Glazed ceramic. 138 x 64 x 64 cm

Opa, 2021 Video projection on site-specific mural in watercolor and charcoal. 262 x 658 cm / 5' 41"