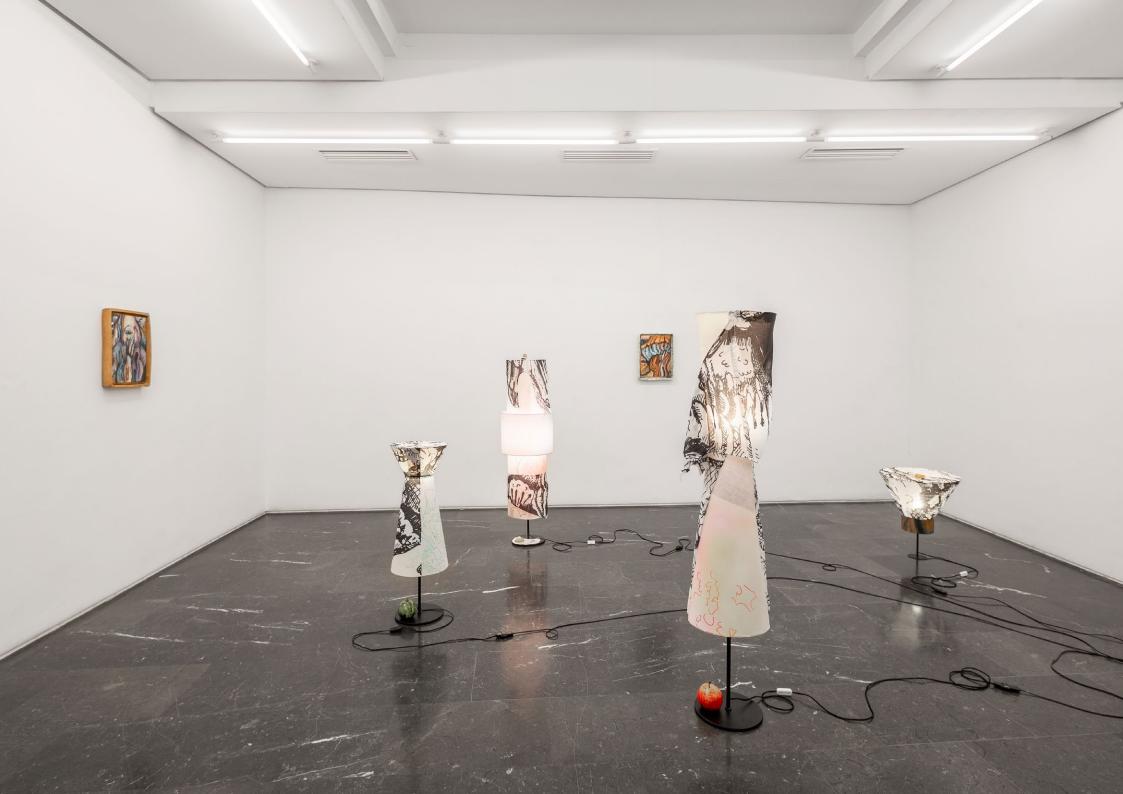

La cueva, sus flores y patrones Lamarche-Ovize

Luis Adelantado Valencia

Bonaire, 6 46003 VALENCIA. Spain T: (+34) 963 510 179 info@luisadelantado.com www.luisadelantado.com

La luz de la cueva, 2021 Ceramic, light bulb and lampshade with printed fabric. 158 x 30 x 30 cm

La luz de la cueva, 2021 Ceramic, light bulb and lampshade with printed fabric. 94 x 31 x 31 cm

La luz de la cueva, 2021 Ceramic, light bulb and lampshade with printed fabric.  $143 \times 64 \times 64$  cm

La luz de la cueva, 2021 Ceramic, light bulb and lampshade with printed fabric. 60 x 50 x 50 cm

Rufus, 2019 Glazed ceramic. 66 x 45 x 45 cm

Les tissages (Joséphine), 2020 Mixed media on paper. (Detail). 143 x 117 cm