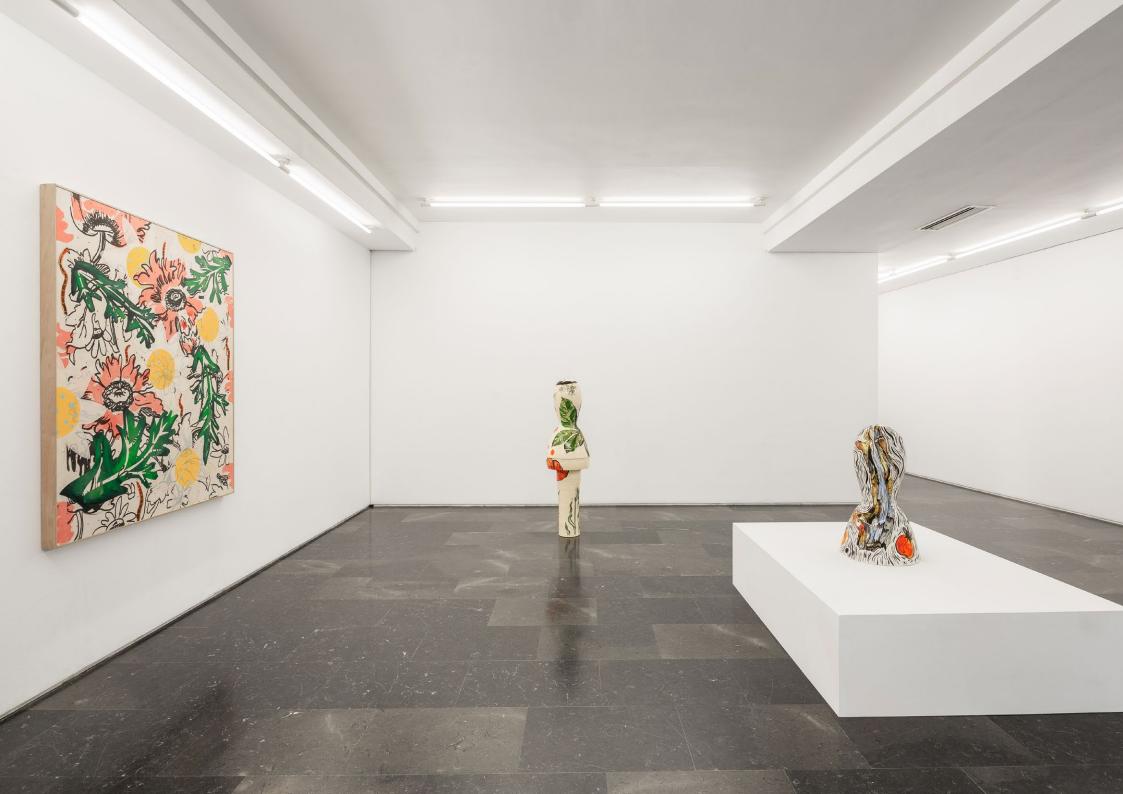

La luz de la cueva, 2021 Ceramic, light bulb and lampshade with printed fabric. 60 x 50 x 50 cm

Rufus, 2019 Glazed ceramic. 66 x 45 x 45 cm

Les tissages (Joséphine), 2020 Mixed media on paper. (Detail). 143 x 117 cm

Ceramic Doll, 2020 Glazed ceramic. 70 x 61 x 61 cm

Ceramic Doll, 2020 Glazed ceramic. 138 x 64 x 64 cm

Opa, 2021 Video projection on site-specific mural in watercolor and charcoal. 262 x 658 cm / 5' 41"