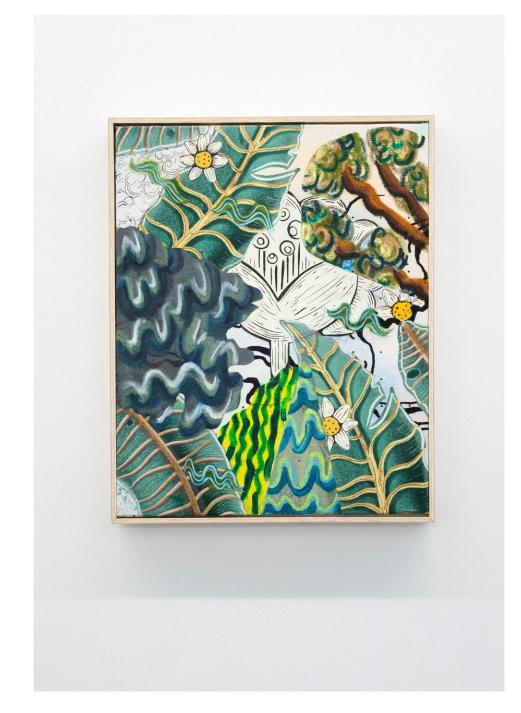

La luz de la cueva, 2021 Ceramic, light bulb and lampshade with printed fabric. 60 x 50 x 50 cm

Rufus, 2019 Glazed ceramic. 66 x 45 x 45 cm

Les tissages (Joséphine), 2020 Mixed media on paper. (Detail). 143 x 117 cm

Ceramic Doll, 2020 Glazed ceramic. 70 x 61 x 61 cm

Ceramic Doll, 2020 Glazed ceramic. 138 x 64 x 64 cm

Opa, 2021 Video projection on site-specific mural in watercolor and charcoal. 262 x 658 cm / 5' 41"