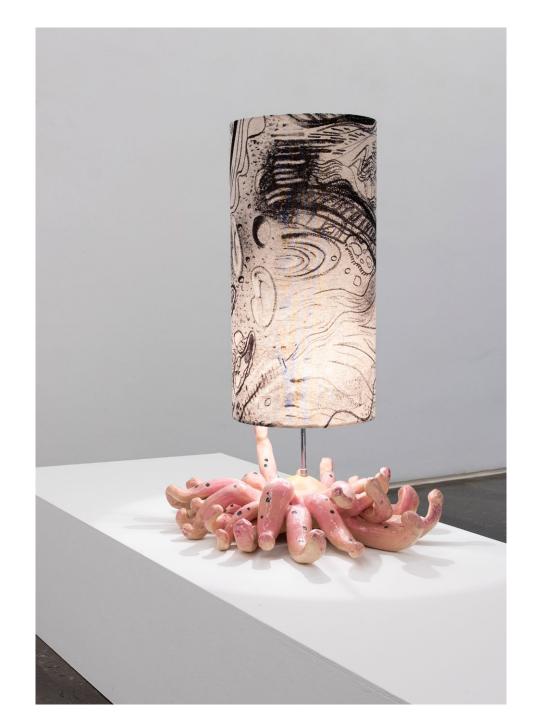

La cueva, sus flores y patrones Lamarche-Ovize

Luis Adelantado Valencia

Bonaire, 6 46003 VALENCIA. Spain T: (+34) 963 510 179 info@luisadelantado.com www.luisadelantado.com

La luz de la cueva, 2021 Ceramic, light bulb and lampshade with printed fabric. 158 x 30 x 30 cm

La luz de la cueva, 2021 Ceramic, light bulb and lampshade with printed fabric. 94 x 31 x 31 cm

La luz de la cueva, 2021 Ceramic, light bulb and lampshade with printed fabric.  $143 \times 64 \times 64$  cm

La luz de la cueva, 2021 Ceramic, light bulb and lampshade with printed fabric. 60 x 50 x 50 cm

Rufus, 2019 Glazed ceramic. 66 x 45 x 45 cm

Les tissages (Joséphine), 2020 Mixed media on paper. (Detail). 143 x 117 cm