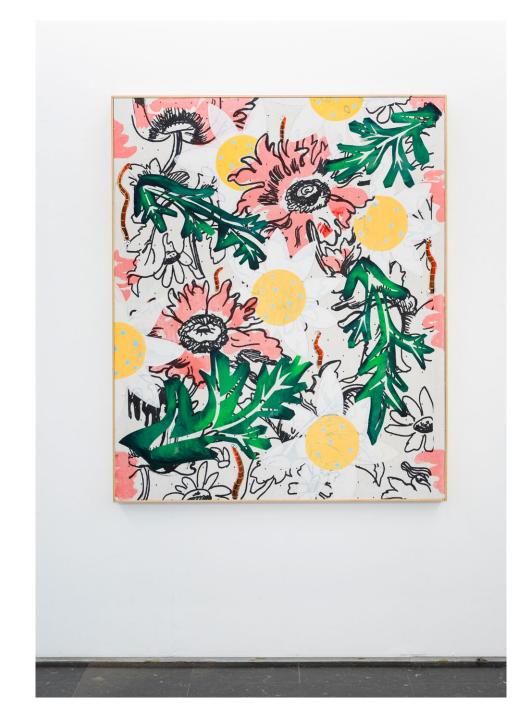

La luz de la cueva, 2021 Ceramic, light bulb and lampshade with printed fabric. 60 x 50 x 50 cm

Rufus, 2019 Glazed ceramic. 66 x 45 x 45 cm

Les tissages (Joséphine), 2020 Mixed media on paper. (Detail). 143 x 117 cm