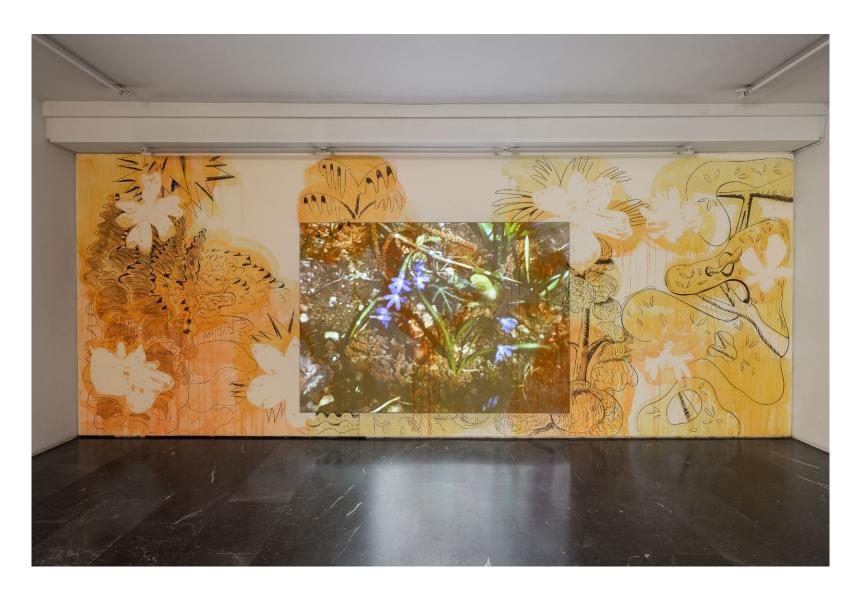

Ceramic Doll, 2020 Glazed ceramic. 70 x 61 x 61 cm

Ceramic Doll, 2020 Glazed ceramic. 138 x 64 x 64 cm

Opa, 2021 Video projection on site-specific mural in watercolor and charcoal. 262 x 658 cm / 5' 41"