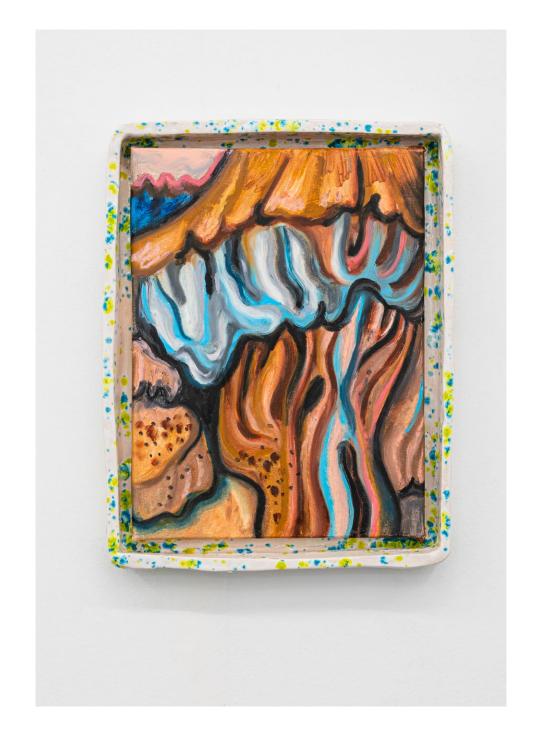

La luz de la cueva, 2021 Ceramic, light bulb and lampshade with printed fabric. 60 x 50 x 50 cm

Rufus, 2019 Glazed ceramic. 66 x 45 x 45 cm

Les tissages (Joséphine), 2020 Mixed media on paper. (Detail). 143 x 117 cm