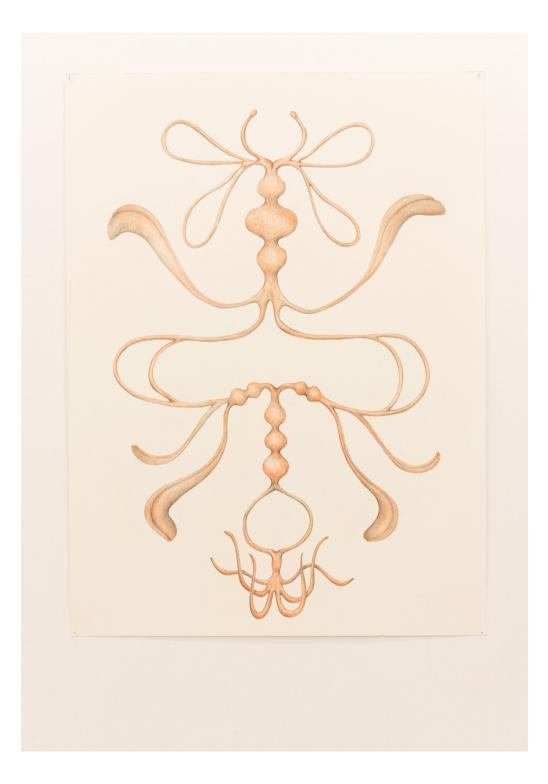

0953-0005 Elisa Pardo Puch *Sueño II*, 2023 Pencil on paper. 106 x 80 cm

0953-0004 Elisa Pardo Puch *Sueño III*, 2023 Pencil on paper. 106 x 80 cm

0953-0003 Elisa Pardo Puch *Composición de patchwork,* 2023. Plastic, cotton thread and wadding. 85 x 42 cm *Bajo el cielo de la noche* Elisa Pardo Puch