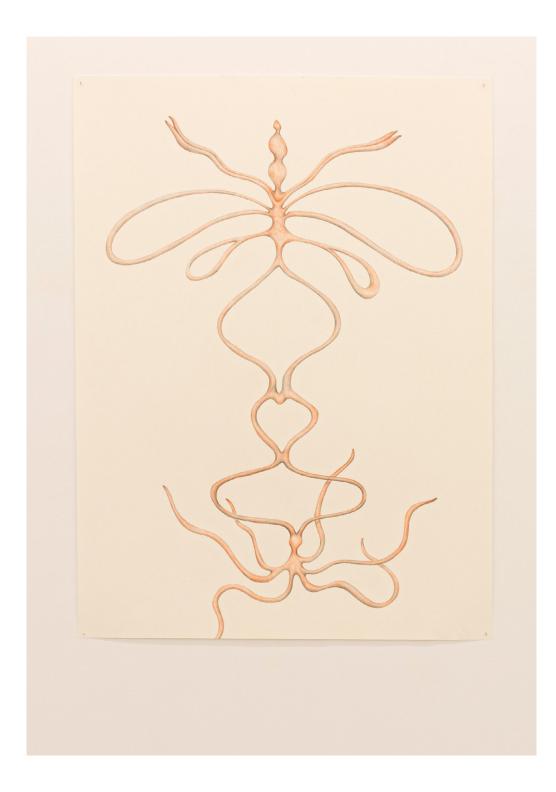

0953-0009 Elisa Pardo Puch *Segunda parte del sueño*, 2023 Plastic, cotton thread and wadding. 70 x 56 cm

0953-0002 Elisa Pardo Puch *Sueño I*, 2023 Pencil on paper. 106 x 80 cm

0953-0008 Elisa Pardo Puch *Sueño V*, 2023 Pencil on paper. 106 x 80 cm

0953-0005 Elisa Pardo Puch *Sueño II*, 2023 Pencil on paper. 106 x 80 cm

0953-0004 Elisa Pardo Puch *Sueño III*, 2023 Pencil on paper. 106 x 80 cm

0953-0003 Elisa Pardo Puch *Composición de patchwork,* 2023. Plastic, cotton thread and wadding. 85 x 42 cm *Bajo el cielo de la noche* Elisa Pardo Puch