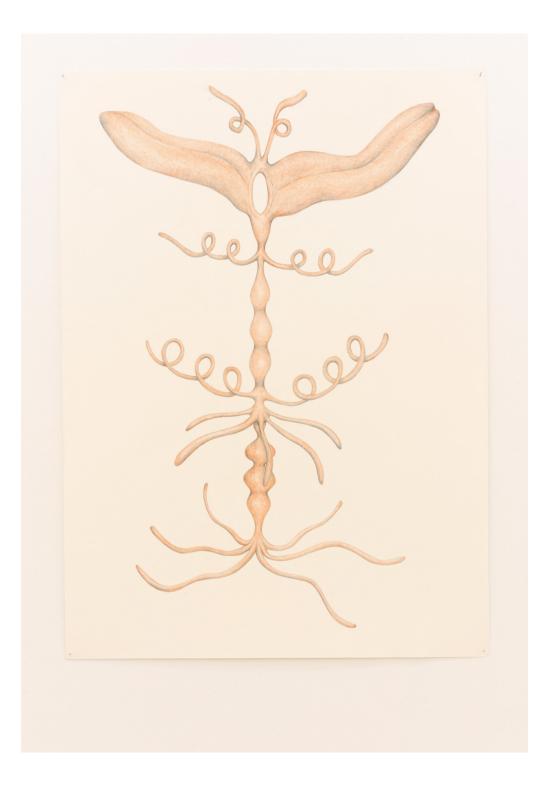

0953-0009 Elisa Pardo Puch *Segunda parte del sueño*, 2023 Plastic, cotton thread and wadding. 70 x 56 cm

0953-0002 Elisa Pardo Puch *Sueño I*, 2023 Pencil on paper. 106 x 80 cm

0953-0008 Elisa Pardo Puch *Sueño V*, 2023 Pencil on paper. 106 x 80 cm