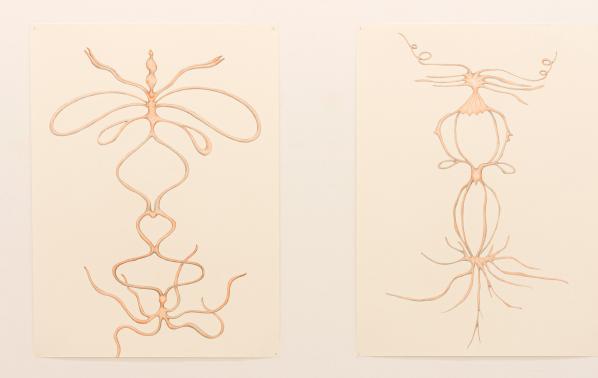

0953-0009 Elisa Pardo Puch *Segunda parte del sueño*, 2023 Plastic, cotton thread and wadding. 70 x 56 cm

0953-0002 Elisa Pardo Puch *Sueño I*, 2023 Pencil on paper. 106 x 80 cm

0953-0008 Elisa Pardo Puch *Sueño V*, 2023 Pencil on paper. 106 x 80 cm

0953-0005 Elisa Pardo Puch *Sueño II*, 2023 Pencil on paper. 106 x 80 cm

0953-0004 Elisa Pardo Puch *Sueño III*, 2023 Pencil on paper. 106 x 80 cm

0953-0003 Elisa Pardo Puch *Composición de patchwork,* 2023. Plastic, cotton thread and wadding. 85 x 42 cm *Bajo el cielo de la noche* Elisa Pardo Puch