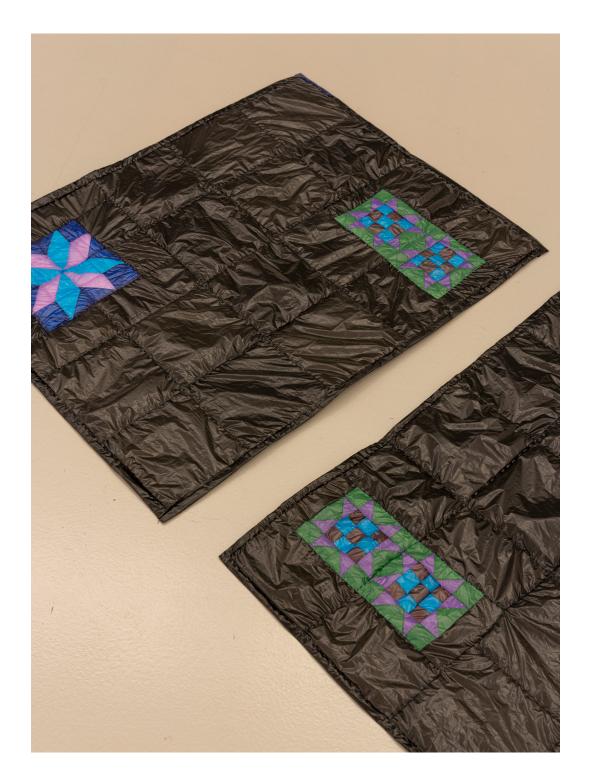

0953-0001 Elisa Pardo Puch *S/t (Patchwork)*, 2023 Plastic, jean, cotton thread and wadding. 600 x 112 cm

0953-0006 Elisa Pardo Puch *Primera parte del sueño*, 2023 Plastic, cotton thread and wadding. 70 x 56 cm

0953-0009 Elisa Pardo Puch *Segunda parte del sueño*, 2023 Plastic, cotton thread and wadding. 70 x 56 cm

0953-0002 Elisa Pardo Puch *Sueño I*, 2023 Pencil on paper. 106 x 80 cm

0953-0008 Elisa Pardo Puch *Sueño V*, 2023 Pencil on paper. 106 x 80 cm