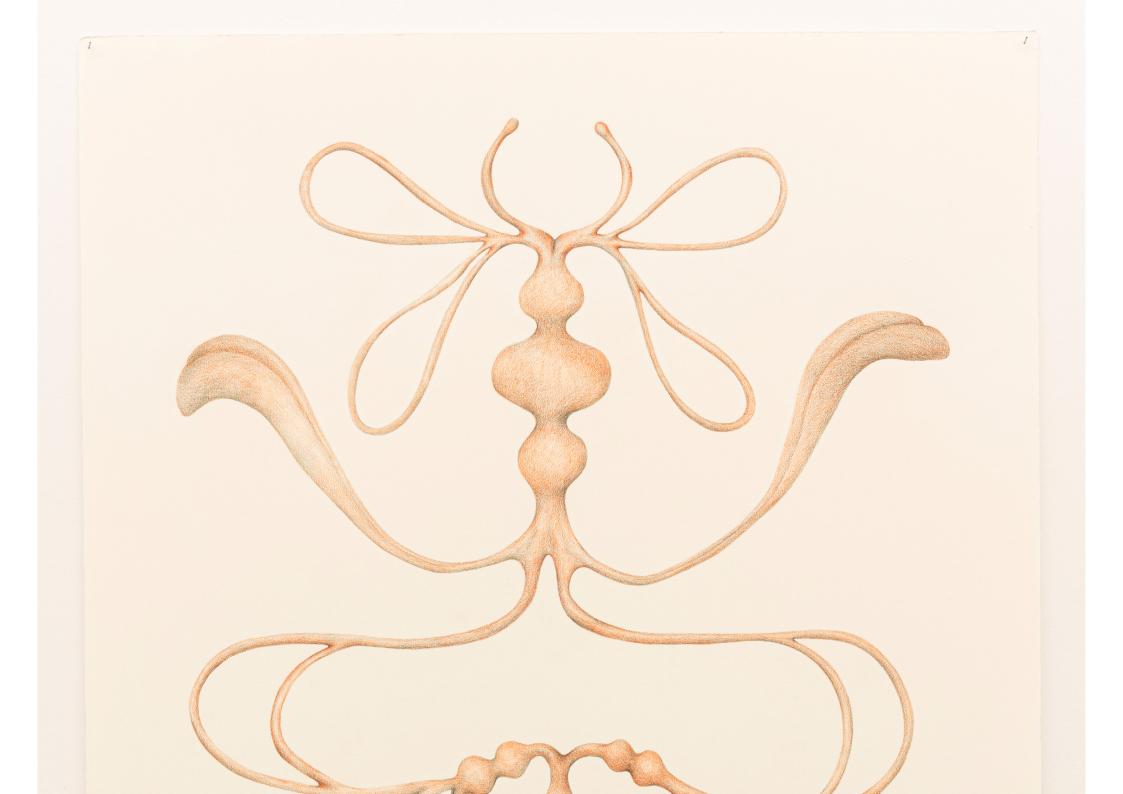

0953-0009 Elisa Pardo Puch *Segunda parte del sueño*, 2023 Plastic, cotton thread and wadding. 70 x 56 cm

0953-0002 Elisa Pardo Puch *Sueño I*, 2023 Pencil on paper. 106 x 80 cm

0953-0008 Elisa Pardo Puch *Sueño V*, 2023 Pencil on paper. 106 x 80 cm

0953-0005 Elisa Pardo Puch *Sueño II*, 2023 Pencil on paper. 106 x 80 cm

0953-0004 Elisa Pardo Puch *Sueño III*, 2023 Pencil on paper. 106 x 80 cm

0953-0003 Elisa Pardo Puch *Composición de patchwork,* 2023. Plastic, cotton thread and wadding. 85 x 42 cm *Bajo el cielo de la noche* Elisa Pardo Puch