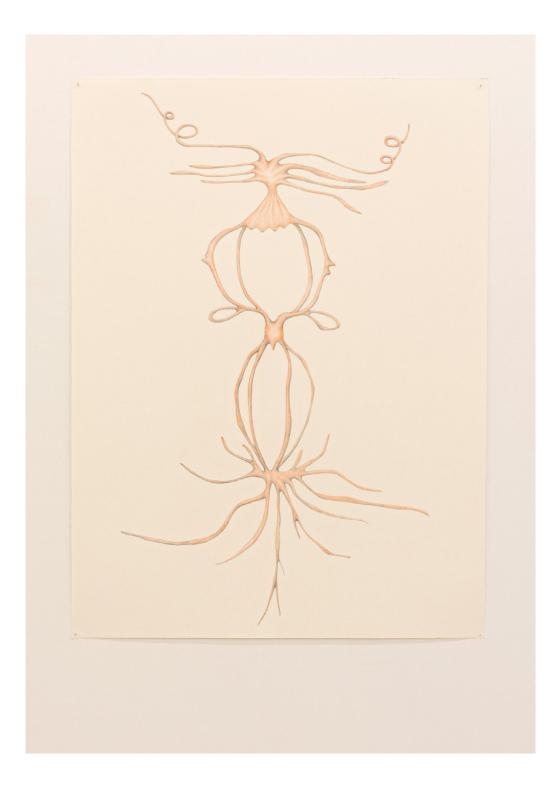

0953-0009 Elisa Pardo Puch *Segunda parte del sueño*, 2023 Plastic, cotton thread and wadding. 70 x 56 cm

0953-0002 Elisa Pardo Puch *Sueño I*, 2023 Pencil on paper. 106 x 80 cm

0953-0008 Elisa Pardo Puch *Sueño V*, 2023 Pencil on paper. 106 x 80 cm

0953-0005 Elisa Pardo Puch *Sueño II*, 2023 Pencil on paper. 106 x 80 cm

0953-0004 Elisa Pardo Puch *Sueño III*, 2023 Pencil on paper. 106 x 80 cm

0953-0003 Elisa Pardo Puch *Composición de patchwork,* 2023. Plastic, cotton thread and wadding. 85 x 42 cm *Bajo el cielo de la noche* Elisa Pardo Puch