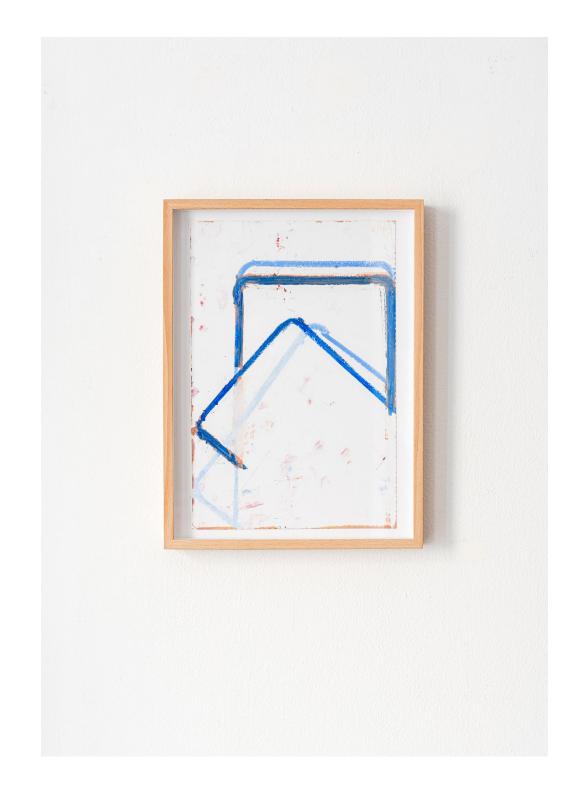

0523-1329 S/t, 2023 Oil, graphite, marker, charcoal and adhesive tape on paper and cardboard. 55,3 x 108 cm

0523-1312 S/t (madriguera), 2023 Oil on canvas. 200 x 150 cm

0523-1310 S/t (en ocho escalones), 2023 Oil on canvas. 250 x 283 cm