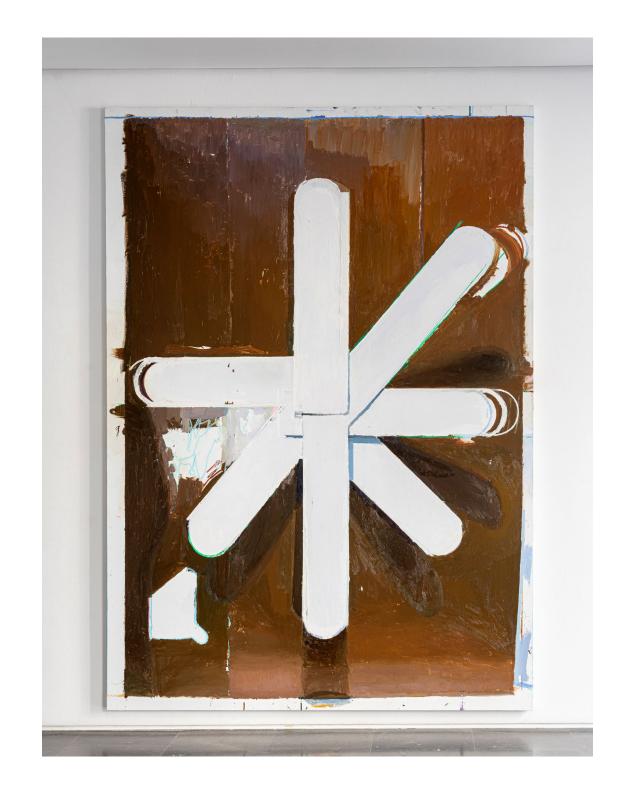

0523-1329 S/t, 2023 Oil, graphite, marker, charcoal and adhesive tape on paper and cardboard. 55,3 x 108 cm

0523-1312 S/t (madriguera), 2023 Oil on canvas. 200 x 150 cm

0523-1310 S/t (en ocho escalones), 2023 Oil on canvas. 250 x 283 cm