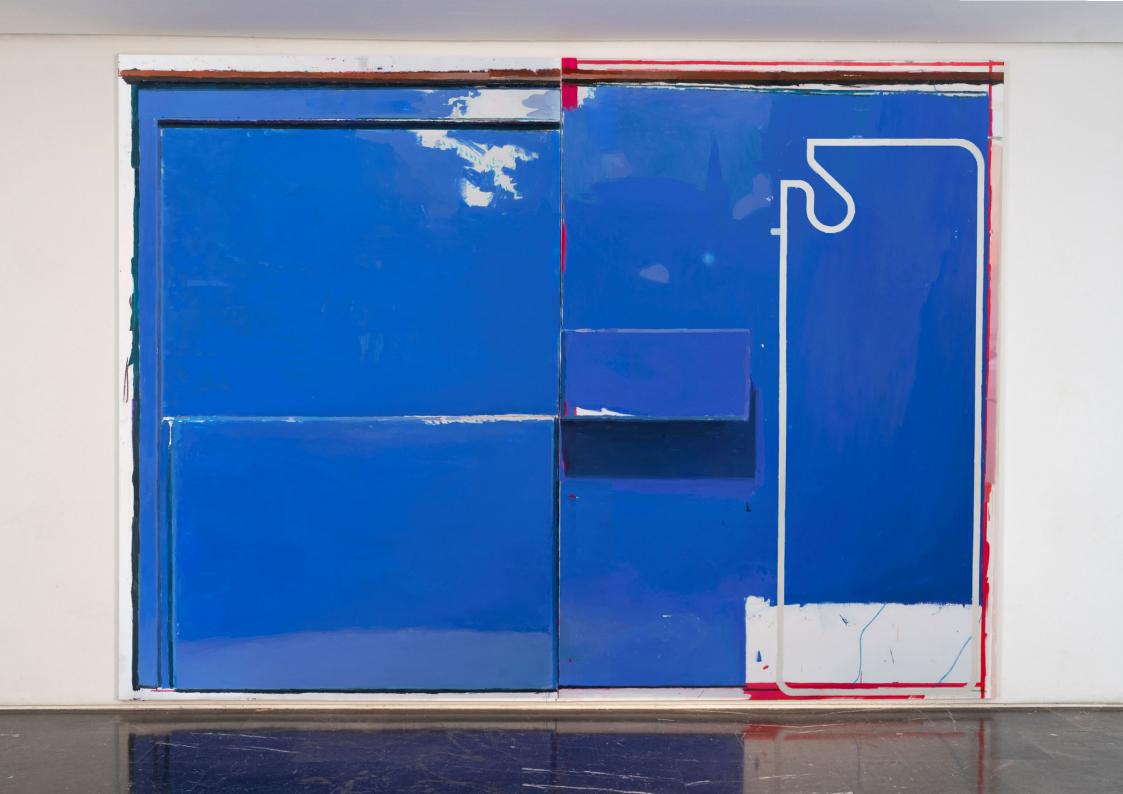

0523-1329 S/t, 2023 Oil, graphite, marker, charcoal and adhesive tape on paper and cardboard. 55,3 x 108 cm

0523-1312 S/t (madriguera), 2023 Oil on canvas. 200 x 150 cm

0523-1310 S/t (en ocho escalones), 2023 Oil on canvas. 250 x 283 cm