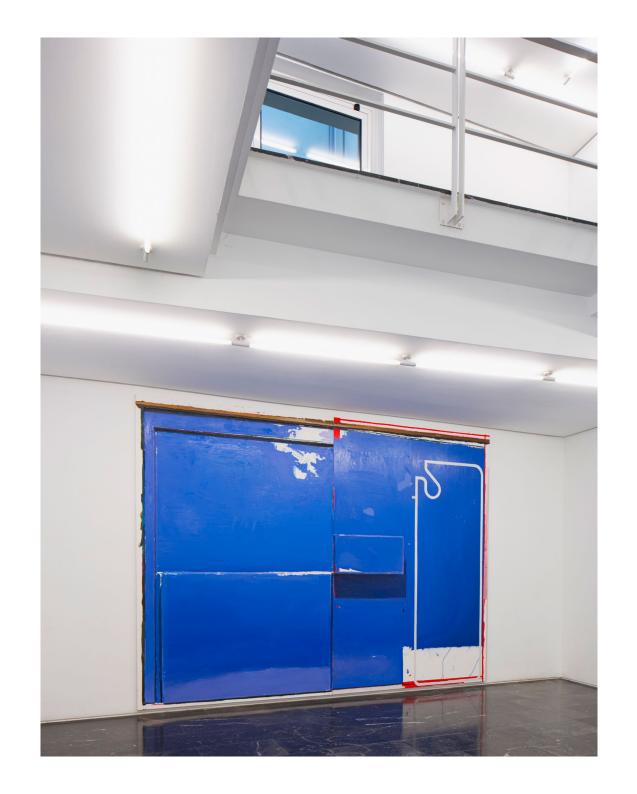

0523-1329 S/t, 2023 Oil, graphite, marker, charcoal and adhesive tape on paper and cardboard. 55,3 x 108 cm

0523-1312 S/t (madriguera), 2023 Oil on canvas. 200 x 150 cm

0523-1310 S/t (en ocho escalones), 2023 Oil on canvas. 250 x 283 cm