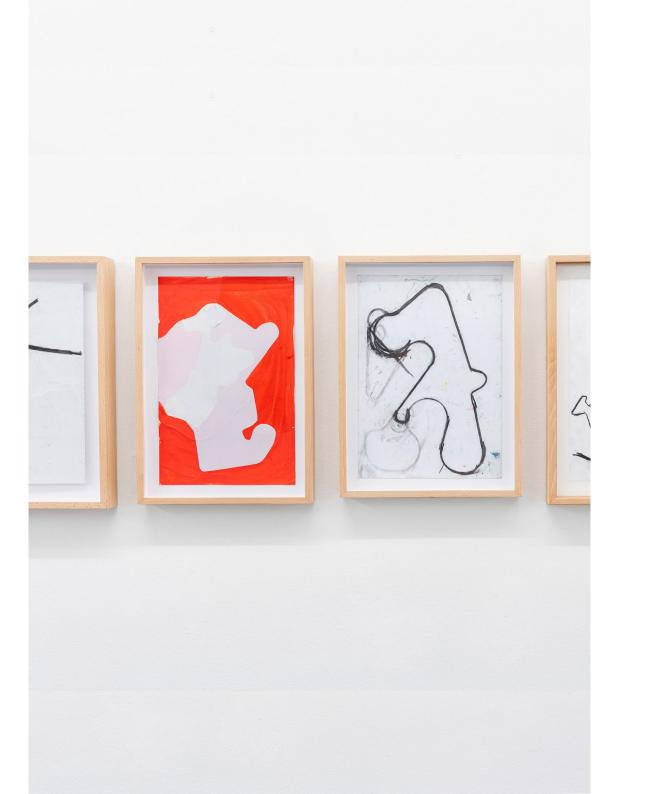

0523-1329 S/t, 2023 Oil, graphite, marker, charcoal and adhesive tape on paper and cardboard. 55,3 x 108 cm

0523-1312 S/t (madriguera), 2023 Oil on canvas. 200 x 150 cm

0523-1310 S/t (en ocho escalones), 2023 Oil on canvas. 250 x 283 cm