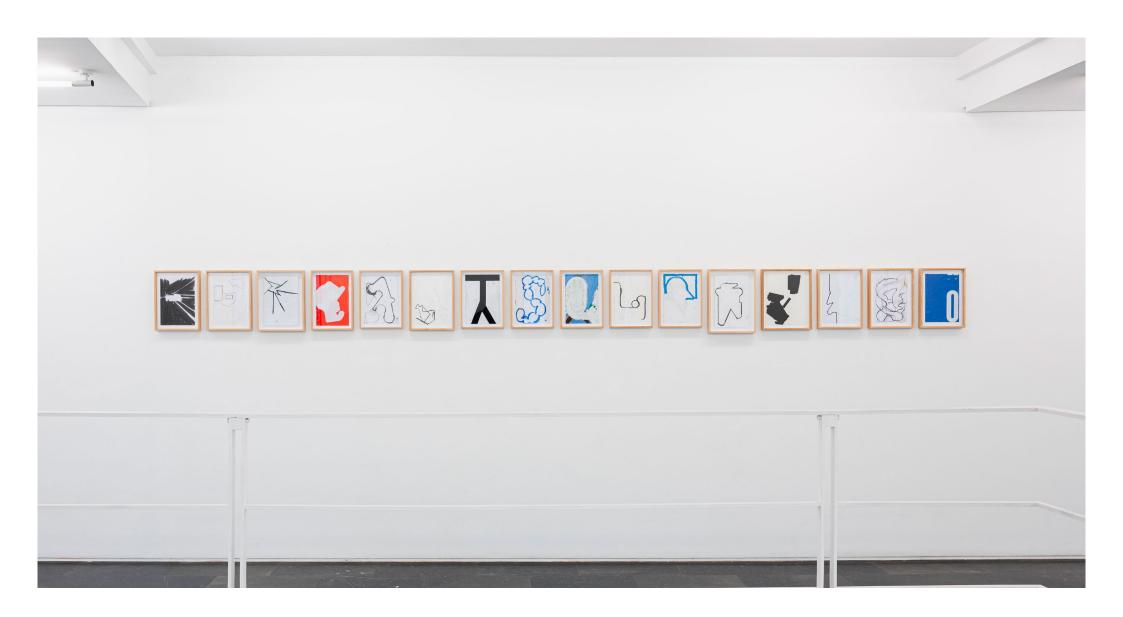

0523-1329 S/t, 2023 Oil, graphite, marker, charcoal and adhesive tape on paper and cardboard. 55,3 x 108 cm

0523-1312 S/t (madriguera), 2023 Oil on canvas. 200 x 150 cm

0523-1310 S/t (en ocho escalones), 2023 Oil on canvas. 250 x 283 cm