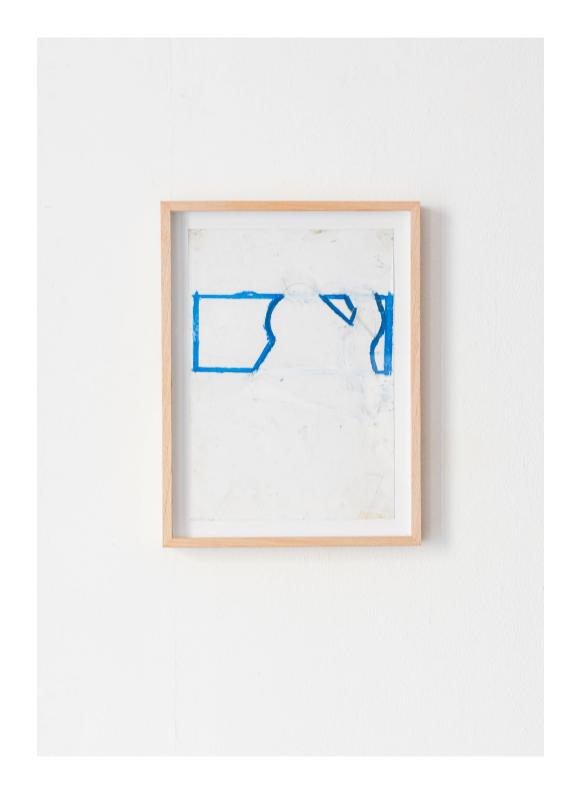

0523-1329 S/t, 2023 Oil, graphite, marker, charcoal and adhesive tape on paper and cardboard. 55,3 x 108 cm

0523-1312 S/t (madriguera), 2023 Oil on canvas. 200 x 150 cm

0523-1310 S/t (en ocho escalones), 2023 Oil on canvas. 250 x 283 cm