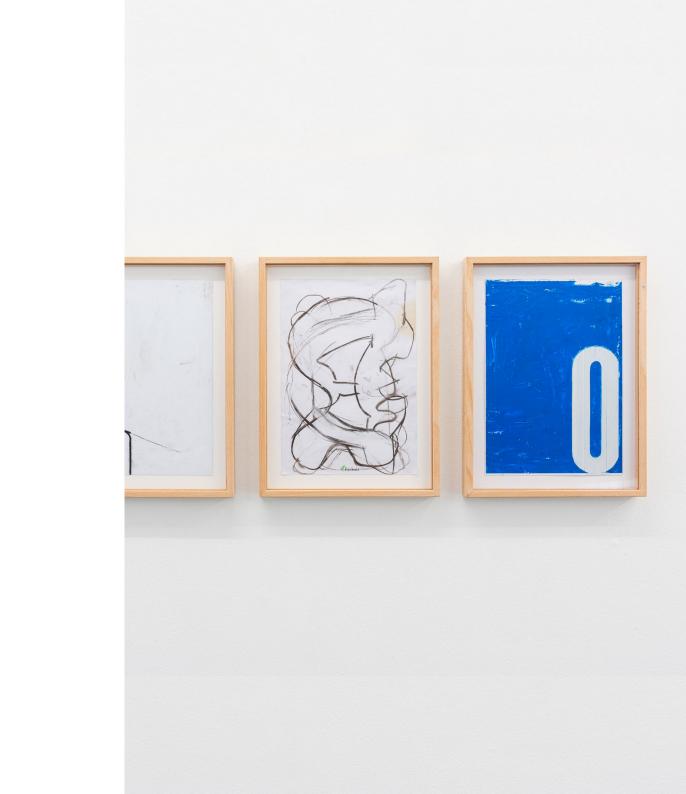

0523-1329 S/t, 2023 Oil, graphite, marker, charcoal and adhesive tape on paper and cardboard. 55,3 x 108 cm

0523-1312 S/t (madriguera), 2023 Oil on canvas. 200 x 150 cm

0523-1310 S/t (en ocho escalones), 2023 Oil on canvas. 250 x 283 cm