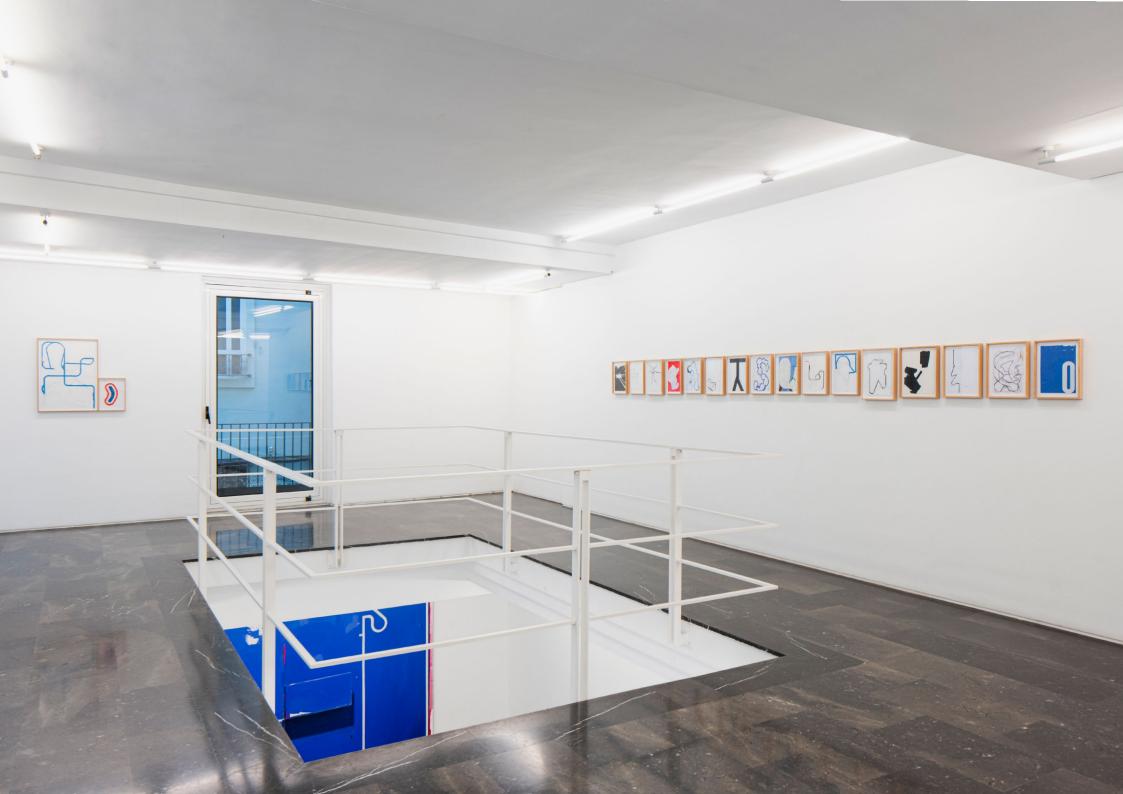

0523-1329 S/t, 2023 Oil, graphite, marker, charcoal and adhesive tape on paper and cardboard. 55,3 x 108 cm

0523-1312 S/t (madriguera), 2023 Oil on canvas. 200 x 150 cm

0523-1310 S/t (en ocho escalones), 2023 Oil on canvas. 250 x 283 cm