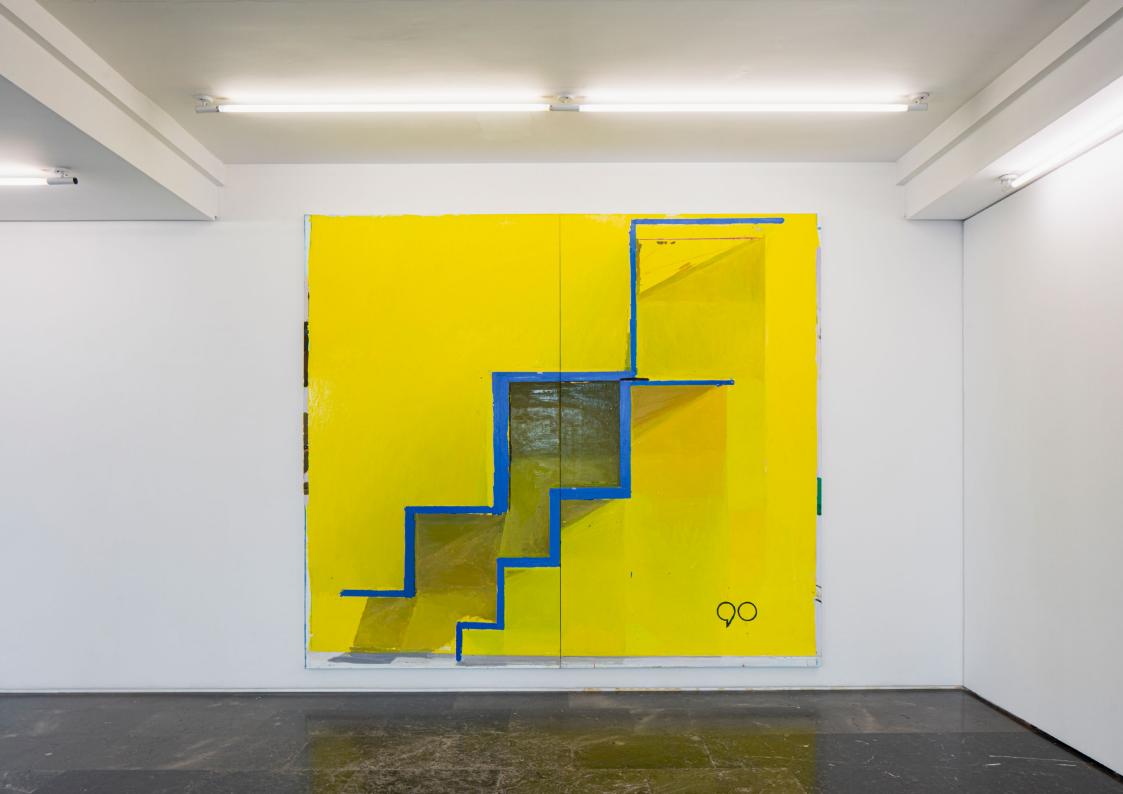

0523-1329 S/t, 2023 Oil, graphite, marker, charcoal and adhesive tape on paper and cardboard. 55,3 x 108 cm

0523-1312 S/t (madriguera), 2023 Oil on canvas. 200 x 150 cm

0523-1310 S/t (en ocho escalones), 2023 Oil on canvas. 250 x 283 cm