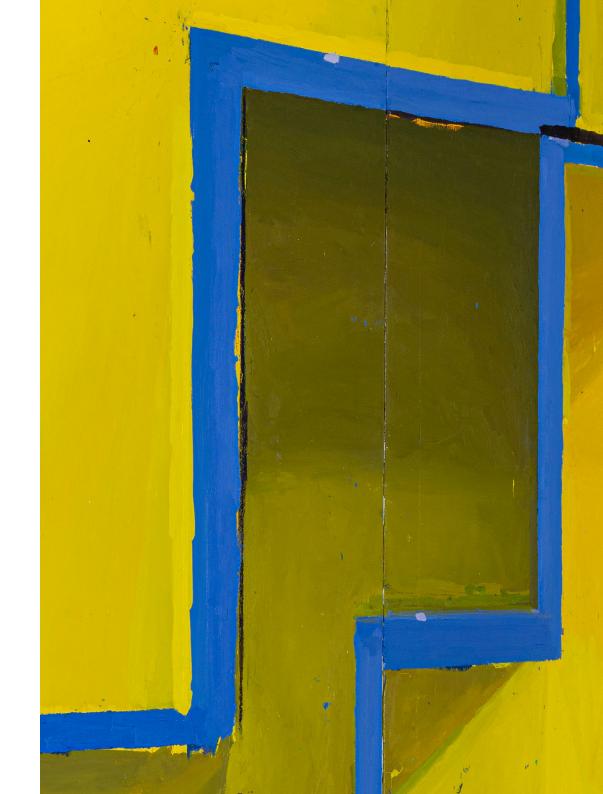

0523-1329 S/t, 2023 Oil, graphite, marker, charcoal and adhesive tape on paper and cardboard. 55,3 x 108 cm

0523-1312 S/t (madriguera), 2023 Oil on canvas. 200 x 150 cm

0523-1310 S/t (en ocho escalones), 2023 Oil on canvas. 250 x 283 cm