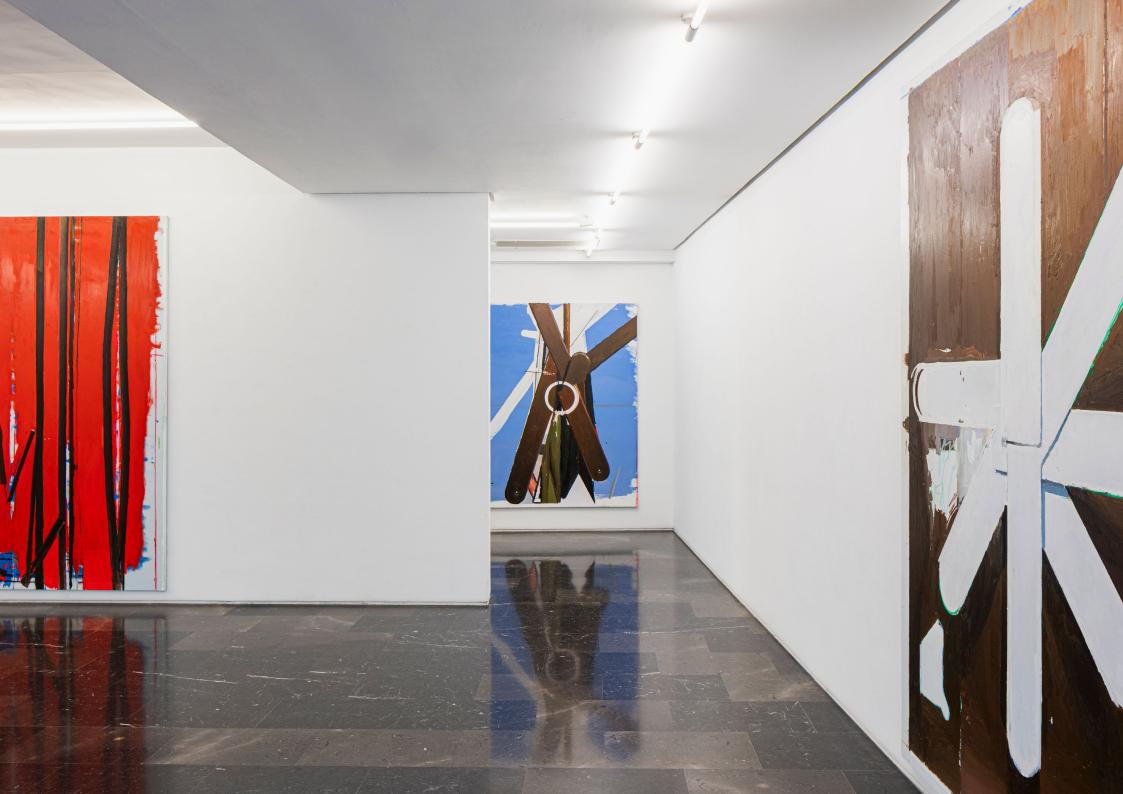

nn), Center of Contemporary Art Domus Artium (DA2, Salamanca), the DKV Collection (Valencia), the Caixa Foundation (Barcelona) and Bombas Gens (Valencia), amongst others.

His work has also been exhibited at Párraga (Murcia), CAC (Málaga), Matadero (Madrid), Artium (Álava) and at the Villa Croce Museum in Genova (Rome) to mention just a few of the most representative venues. Finally, as a gallery artist, he has been exhibited in ARTISSIMA, ZONAMACO, ARTEBA, ARTBO, ARCO and SH Shanghai Contemporary Art Fair. In 2022, he presented an important exhibition at CAAC (Seville) that recognize the latter fifteen years of his career.



































0523-1329 S/t, 2023 Oil, graphite, marker, charcoal and adhesive tape on paper and cardboard. 55,3 x 108 cm





























0523-1312 S/t (madriguera), 2023 Oil on canvas. 200 x 150 cm



















0523-1310 S/t (en ocho escalones), 2023 Oil on canvas. 250 x 283 cm