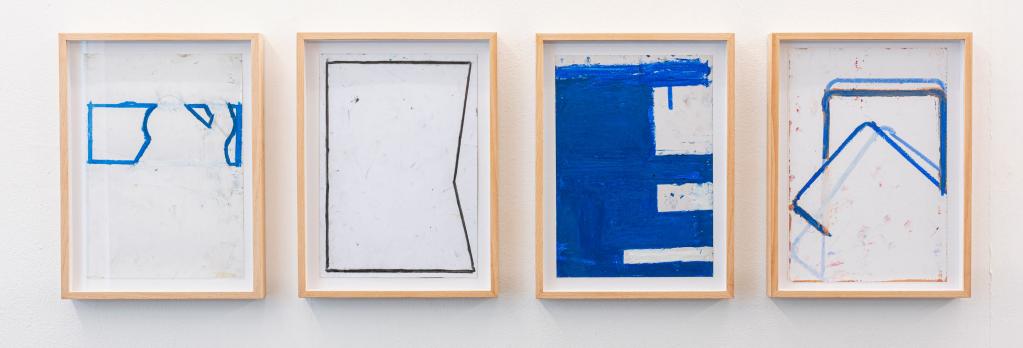

0523-1329 S/t, 2023 Oil, graphite, marker, charcoal and adhesive tape on paper and cardboard. 55,3 x 108 cm

0523-1312 S/t (madriguera), 2023 Oil on canvas. 200 x 150 cm

0523-1310 S/t (en ocho escalones), 2023 Oil on canvas. 250 x 283 cm