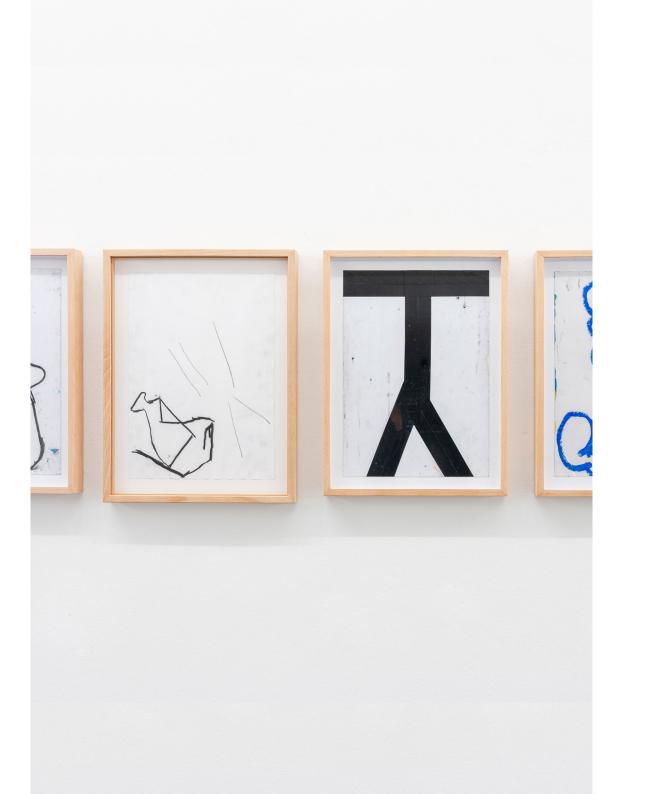

0523-1329 S/t, 2023 Oil, graphite, marker, charcoal and adhesive tape on paper and cardboard. 55,3 x 108 cm

0523-1312 S/t (madriguera), 2023 Oil on canvas. 200 x 150 cm

0523-1310 S/t (en ocho escalones), 2023 Oil on canvas. 250 x 283 cm