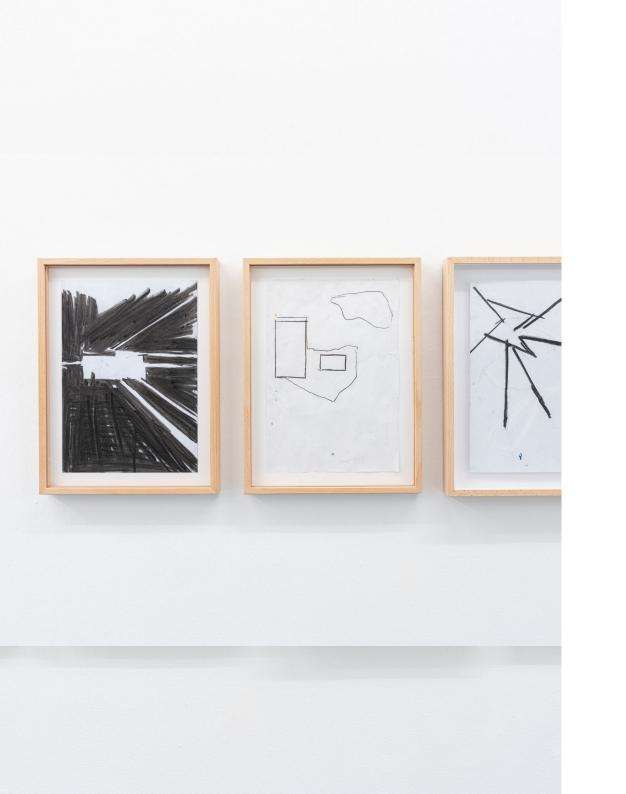

0523-1329 S/t, 2023 Oil, graphite, marker, charcoal and adhesive tape on paper and cardboard. 55,3 x 108 cm

0523-1312 S/t (madriguera), 2023 Oil on canvas. 200 x 150 cm

0523-1310 S/t (en ocho escalones), 2023 Oil on canvas. 250 x 283 cm