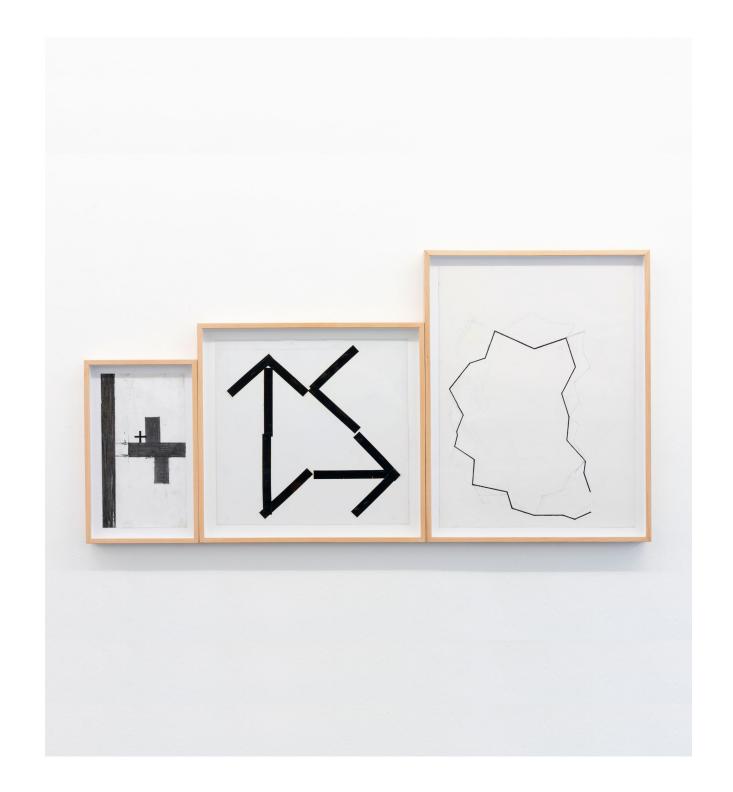

0523-1329 S/t, 2023 Oil, graphite, marker, charcoal and adhesive tape on paper and cardboard. 55,3 x 108 cm

0523-1312 S/t (madriguera), 2023 Oil on canvas. 200 x 150 cm

0523-1310 S/t (en ocho escalones), 2023 Oil on canvas. 250 x 283 cm