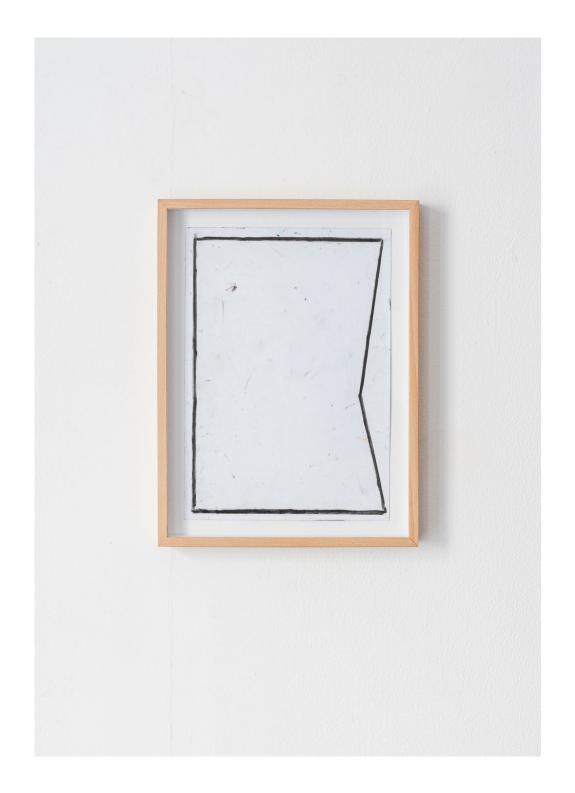

0523-1329 S/t, 2023 Oil, graphite, marker, charcoal and adhesive tape on paper and cardboard. 55,3 x 108 cm

0523-1312 S/t (madriguera), 2023 Oil on canvas. 200 x 150 cm

0523-1310 S/t (en ocho escalones), 2023 Oil on canvas. 250 x 283 cm