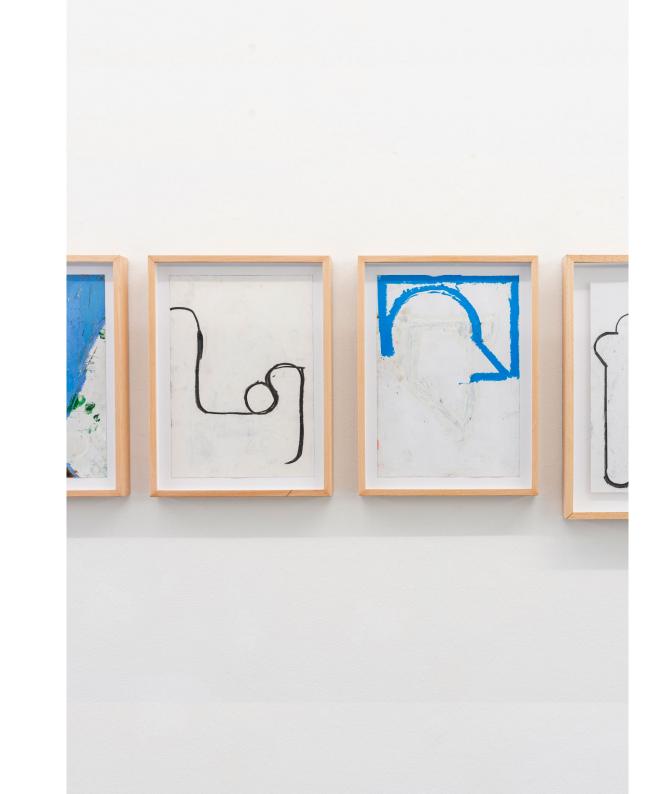

0523-1329 S/t, 2023 Oil, graphite, marker, charcoal and adhesive tape on paper and cardboard. 55,3 x 108 cm

0523-1312 S/t (madriguera), 2023 Oil on canvas. 200 x 150 cm

0523-1310 S/t (en ocho escalones), 2023 Oil on canvas. 250 x 283 cm