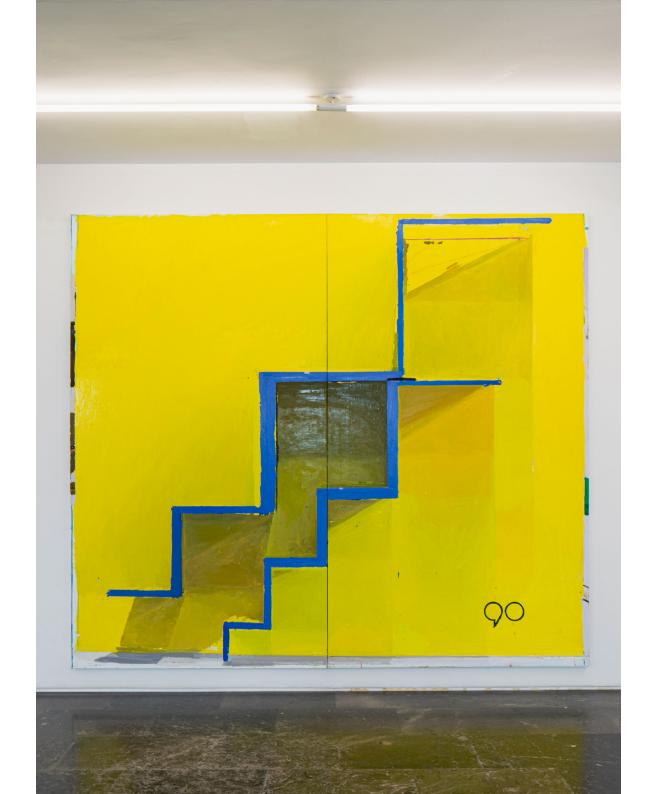

0523-1329 S/t, 2023 Oil, graphite, marker, charcoal and adhesive tape on paper and cardboard. 55,3 x 108 cm

0523-1312 S/t (madriguera), 2023 Oil on canvas. 200 x 150 cm

0523-1310 S/t (en ocho escalones), 2023 Oil on canvas. 250 x 283 cm