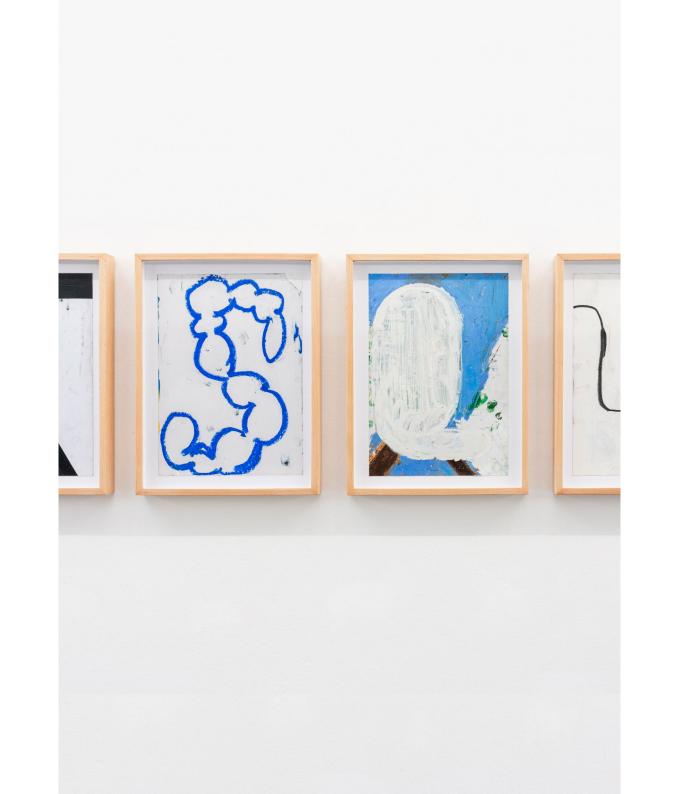

0523-1329 S/t, 2023 Oil, graphite, marker, charcoal and adhesive tape on paper and cardboard. 55,3 x 108 cm

0523-1312 S/t (madriguera), 2023 Oil on canvas. 200 x 150 cm

0523-1310 S/t (en ocho escalones), 2023 Oil on canvas. 250 x 283 cm