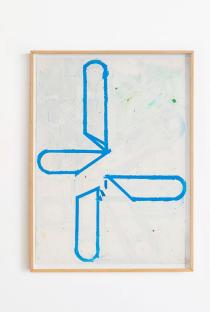

0523-1329 S/t, 2023 Oil, graphite, marker, charcoal and adhesive tape on paper and cardboard. 55,3 x 108 cm

0523-1312 S/t (madriguera), 2023 Oil on canvas. 200 x 150 cm

0523-1310 S/t (en ocho escalones), 2023 Oil on canvas. 250 x 283 cm