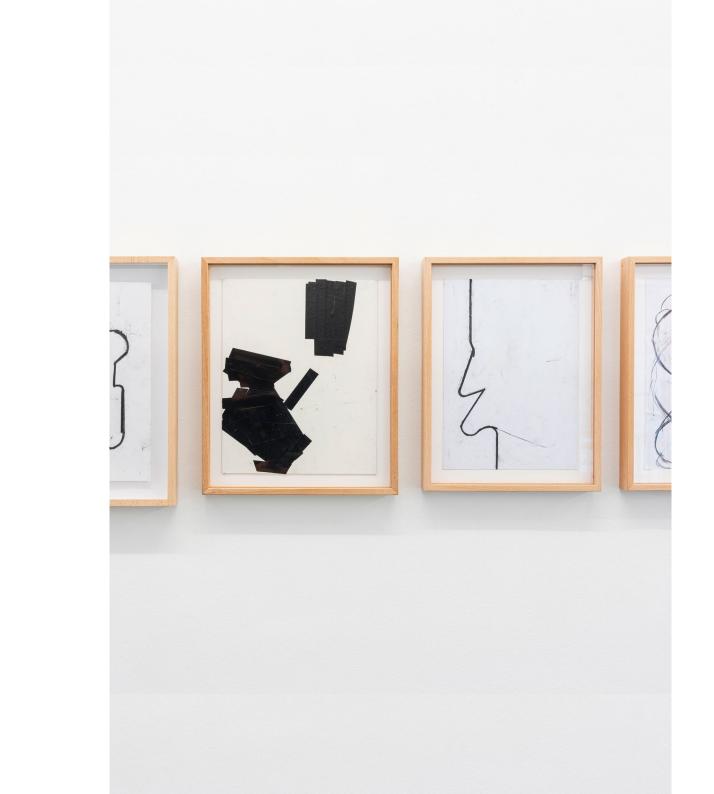

0523-1329 S/t, 2023 Oil, graphite, marker, charcoal and adhesive tape on paper and cardboard. 55,3 x 108 cm

0523-1312 S/t (madriguera), 2023 Oil on canvas. 200 x 150 cm

0523-1310 S/t (en ocho escalones), 2023 Oil on canvas. 250 x 283 cm