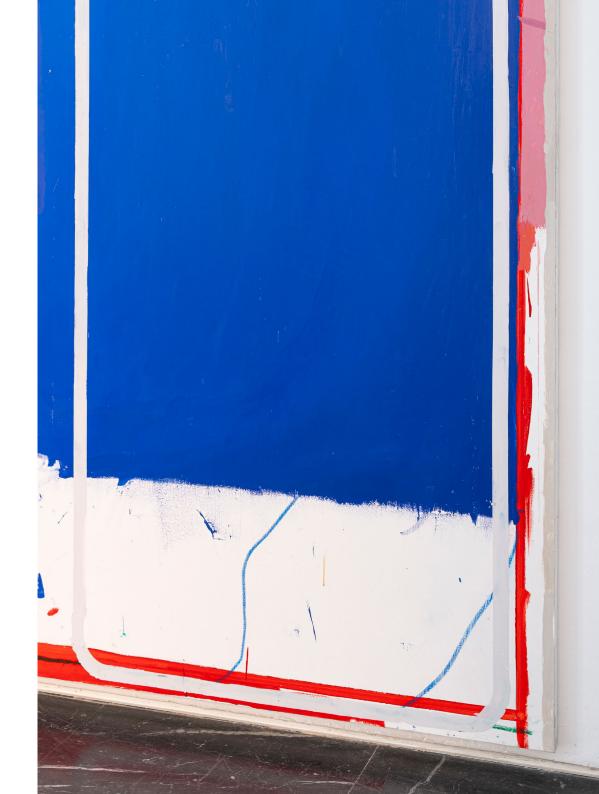

0523-1329 S/t, 2023 Oil, graphite, marker, charcoal and adhesive tape on paper and cardboard. 55,3 x 108 cm

0523-1312 S/t (madriguera), 2023 Oil on canvas. 200 x 150 cm

0523-1310 S/t (en ocho escalones), 2023 Oil on canvas. 250 x 283 cm