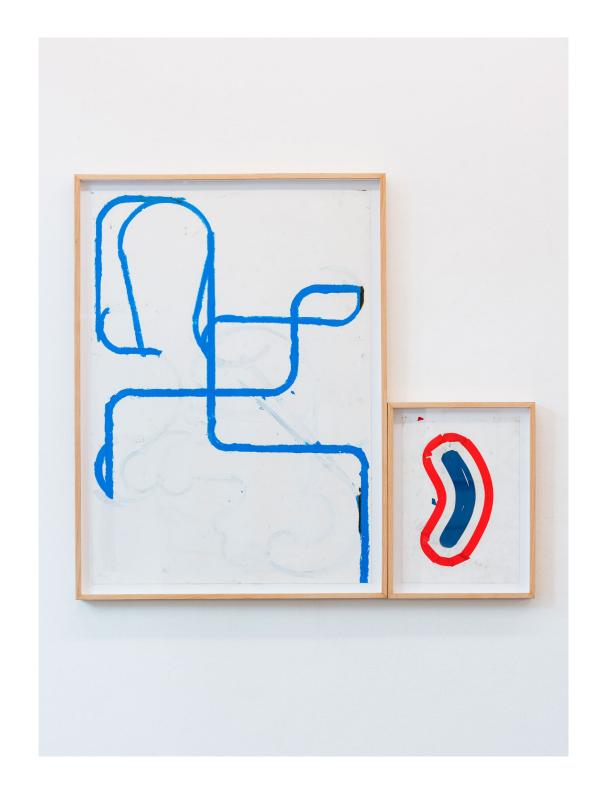

0523-1329 S/t, 2023 Oil, graphite, marker, charcoal and adhesive tape on paper and cardboard. 55,3 x 108 cm

0523-1312 S/t (madriguera), 2023 Oil on canvas. 200 x 150 cm

0523-1310 S/t (en ocho escalones), 2023 Oil on canvas. 250 x 283 cm