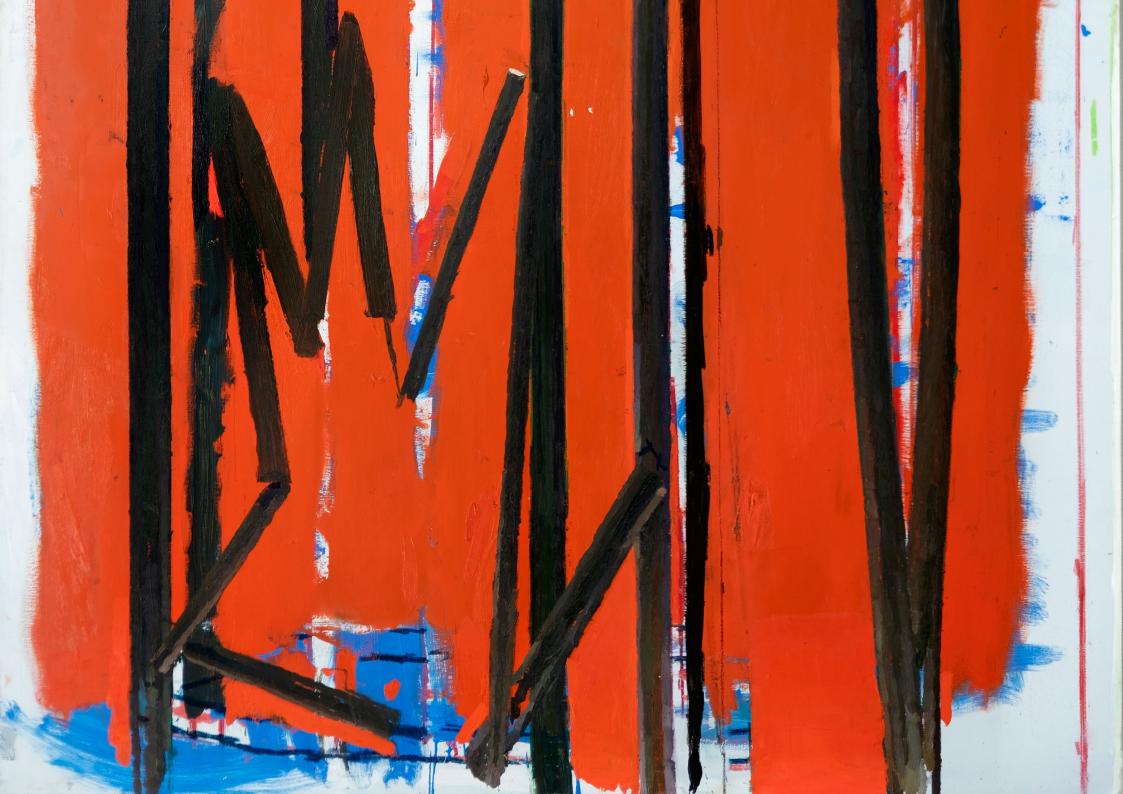

0523-1329 S/t, 2023 Oil, graphite, marker, charcoal and adhesive tape on paper and cardboard. 55,3 x 108 cm

0523-1312 S/t (madriguera), 2023 Oil on canvas. 200 x 150 cm

0523-1310 S/t (en ocho escalones), 2023 Oil on canvas. 250 x 283 cm