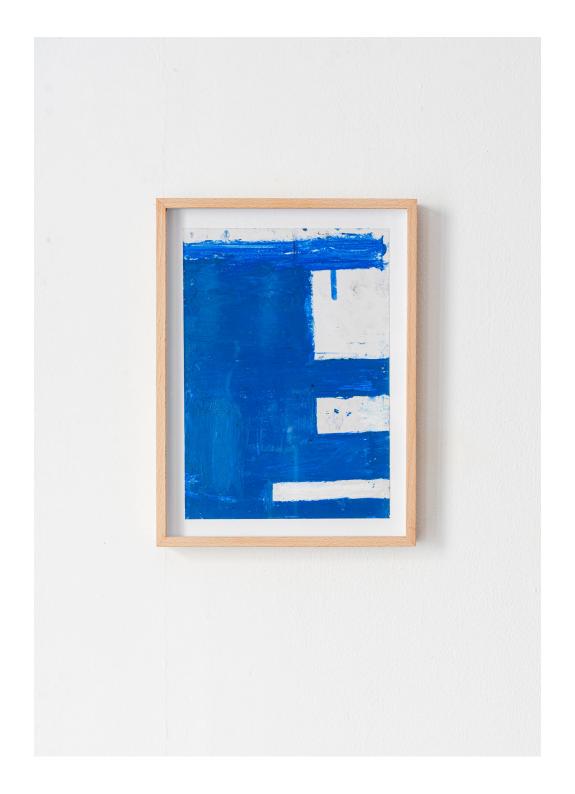

0523-1329 S/t, 2023 Oil, graphite, marker, charcoal and adhesive tape on paper and cardboard. 55,3 x 108 cm

0523-1312 S/t (madriguera), 2023 Oil on canvas. 200 x 150 cm

0523-1310 S/t (en ocho escalones), 2023 Oil on canvas. 250 x 283 cm