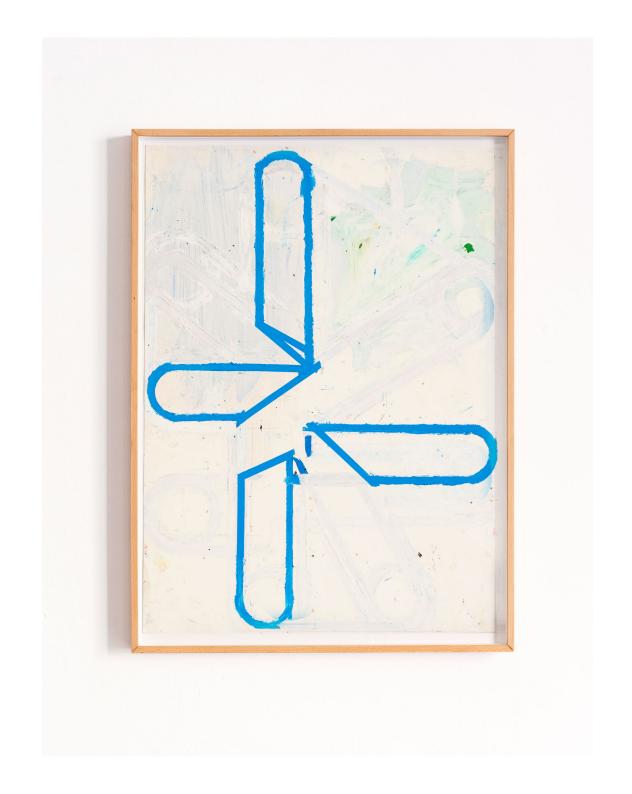

0523-1329 S/t, 2023 Oil, graphite, marker, charcoal and adhesive tape on paper and cardboard. 55,3 x 108 cm

0523-1312 S/t (madriguera), 2023 Oil on canvas. 200 x 150 cm

0523-1310 S/t (en ocho escalones), 2023 Oil on canvas. 250 x 283 cm