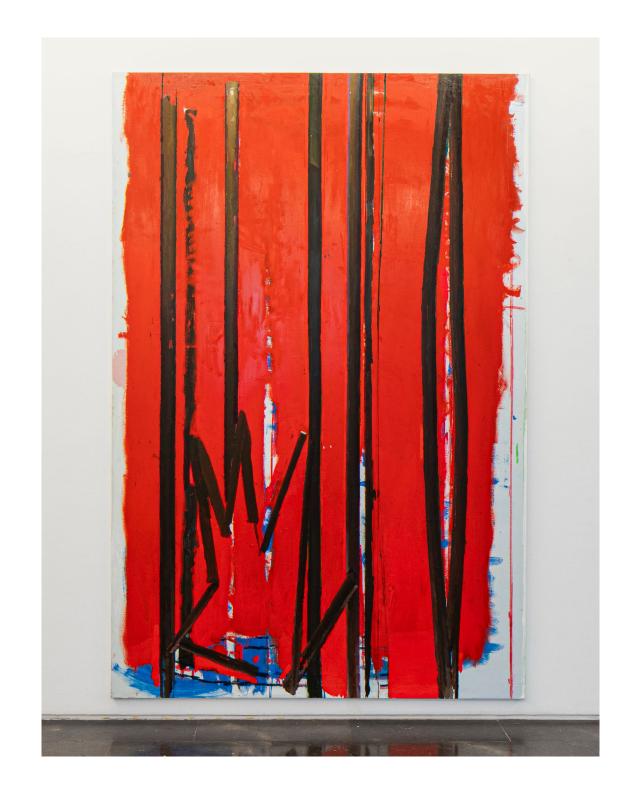

0523-1329 S/t, 2023 Oil, graphite, marker, charcoal and adhesive tape on paper and cardboard. 55,3 x 108 cm

0523-1312 S/t (madriguera), 2023 Oil on canvas. 200 x 150 cm

0523-1310 S/t (en ocho escalones), 2023 Oil on canvas. 250 x 283 cm